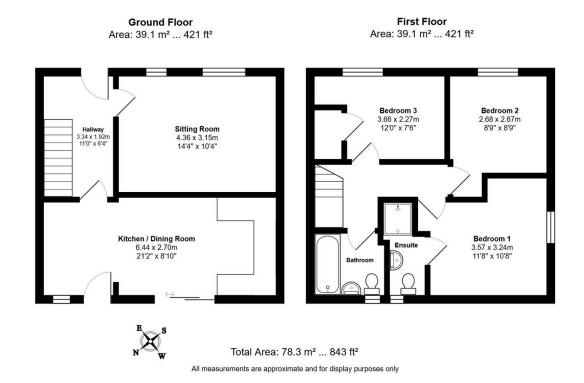

## Park Mews, Overcote Lane, Needingworth, PE27 4TU

Guide Price £300,000

**L**07930 019 620

- Modern End Of Terrace Property
- · Beautifully Finished Through Out
- Well Kept Easy Maintenance Courtyard Garden
- New Boiler Installed By Current Owners
- Virtual Tour Available Upon Request

- · Three Double Bedrooms
- En-suite To Main Bedroom
- Set Within Private Development Of Three Houses
- Village Location With Access To An Array or Ameninties
- EPC Rating: C/77

Looking for low maintenance with a modern elegant touch? Immaculate three-bedroom endterrace in quiet Needingworth setting. Contemporary interiors, private courtyard garden, and village amenities on your doorstep. The perfect blend of modern luxury and countryside charm.