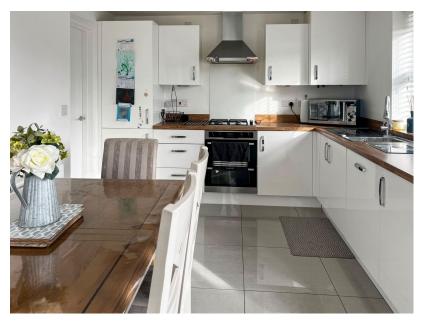

- Double Fronted Semi Detached Home
- Delightful Garden
- Well Equipped Kitchen/Diner
- Stylish Interiors and Quality Finish
- Well Presented Family Home

Please quote KM0096 - Beautifully presented three bedroom, two bathroom, double fronted semi detached family home with private garden, carport and off street parking, conveniently located on the sought after Fairfields development, close to schools and local amenities. Offering well maintained and stylishly appointed living space with quality finish throughout – ideal for a modern lifestyle in this fantastic ever-popular residential location.

GROUND ELOOF

RECEPTION ROOM 17'8" x 10'4" 5.38m x 3.15m KITCHEN/DINER 17'7" x 9'4" 5.36m x 2.84m

OTAL FLOOR AREA : 892 sq.ft. (82.9 sq.m.) a

1ST ELOOR

BEDROOM 2 10'9" x 9'6" 3.28m x 2.90n

eXp World UK Ltd is a registered company at Level 37, 25 Canada Square, London, E14 5LQ. Registered company number is 12016573. VAT Registration Number is 327 4120 29