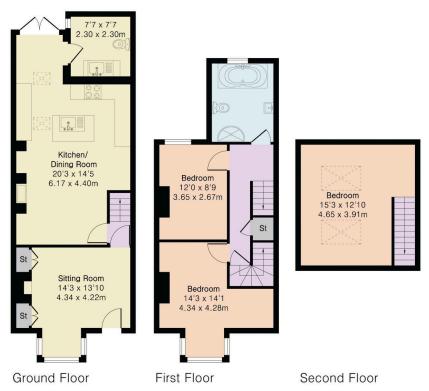

### Approximate Gross Internal Area 1221 sq ft - 113 sq m

Ground Floor Area 569 sq ft - 53 sq m First Floor Area 432 sq ft - 40 sq m Second Floor Area 220 sq ft - 20 sq m