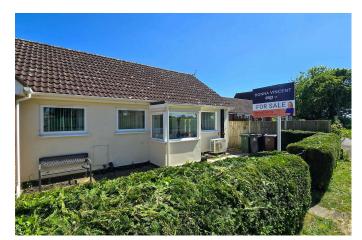

## Chequers Green, Great Ellingham, Attleborough, Norfolk, NR17

Guide Price £225,000

- DV1198
- · Overlooking Fields To The Front
- Lounge
- Shower Room
- · Seller Has Found!

- · 2 Bedroom Semi Detached Bungalow
- Kitchen
- 15ft Dining Room/Conservatory
- Air Source Heating
- Garage

**Ref: DV1198** This charming two-bedroom semi-detached bungalow offers a perfect blend of comfort and convenience, set against the backdrop of stunning open fields showcasing superb sunsets to the front. The 15ft conservatory with a concealed roof, provides warmth and usable space throughout the year.