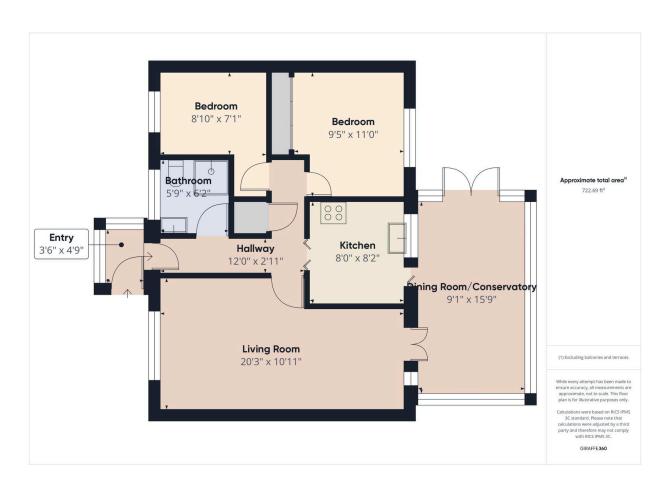

## Chequers Green, Great Ellingham, Attleborough, Norfolk, NR17

Guide Price £225,000

- DV1198
- · Overlooking Fields To The Front
- Lounge
- Shower Room
- · Seller Has Found!

- · 2 Bedroom Semi Detached Bungalow
- Kitchen
- 15ft Dining Room/Conservatory
- Air Source Heating
- Garage

**Ref: DV1198** This charming two-bedroom semi-detached bungalow offers a perfect blend of comfort and convenience, set against the backdrop of stunning open fields showcasing superb sunsets to the front. The 15ft conservatory with a concealed roof, provides warmth and usable space throughout the year.