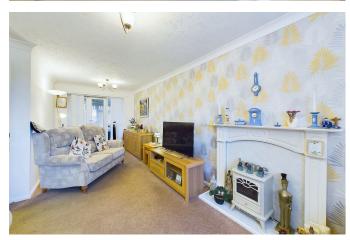

## Chequers Green, Great Ellingham, Attleborough, Norfolk, NR17

Guide Price £225,000

- DV1198
- · Overlooking Fields To The Front
- Lounge
- Shower Room
- · Seller Has Found!

- · 2 Bedroom Semi Detached Bungalow
- Kitchen
- 15ft Dining Room/Conservatory
- Air Source Heating
- Garage

**Ref: DV1198** This charming two-bedroom semi-detached bungalow offers a perfect blend of comfort and convenience, set against the backdrop of stunning open fields showcasing superb sunsets to the front. The 15ft conservatory with a concealed roof, provides warmth and usable space throughout the year.