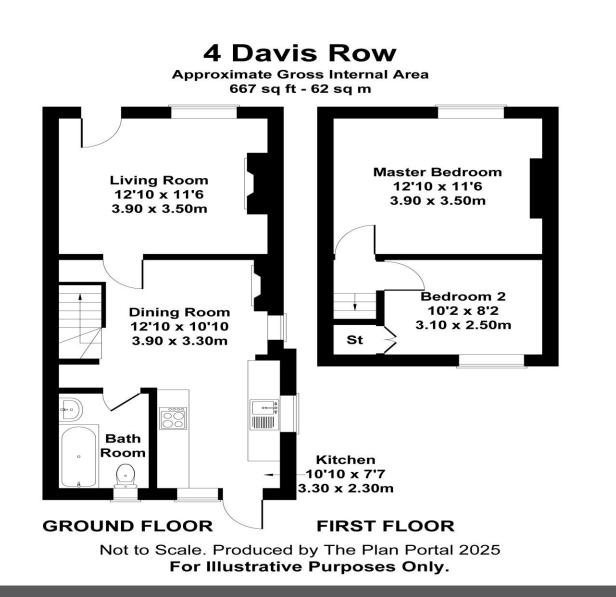

Ground Floor Accommodation

The sitting room has an open fireplace and oak flooring, which continues through to the dining area which also has a working fireplace with an inset woodburning stove.

The dining room is open plan to the kitchen which has a window and door leading out to the rear gardens. There is a generously sized ground floor bathroom First Floor Accommodation

On the first floor, there are two double bedrooms, the master bedroom has a feature fireplace, built-in double wardrobes, and a window to the front aspect.

Bedroom two has a built-in store cupboard and a window to the rear aspect.