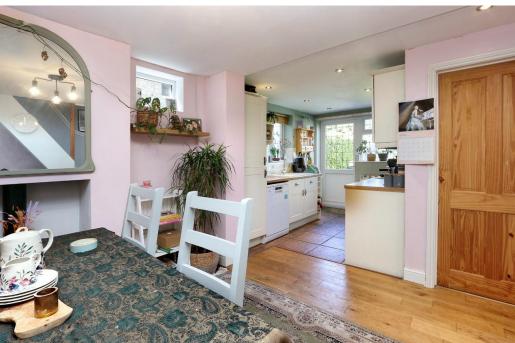

Ground Floor Accommodation

The sitting room has an open fireplace and oak flooring, which continues through to the dining area which also has a working fireplace with an inset woodburning stove.

The dining room is open plan to the kitchen which has a window and door leading out to the rear gardens. There is a generously sized ground floor bathroom First Floor Accommodation