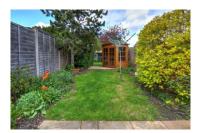

## Gardens

The rear garden, approximately 80 ft long, is laid to lawn and paved patio with a variety of mature flower and shrub beds and borders. There is a log store, a summer house, and a large store shed to the rear of the garden.