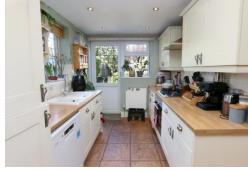

Ground Floor Accommodation

The sitting room has an open fireplace and oak flooring, which continues through to the dining area which also has a working fireplace with an inset woodburning stove.

The dining room is open plan to the kitchen which has a window and door leading out to the rear gardens. There is a generously sized ground floor bathroom First Floor Accommodation