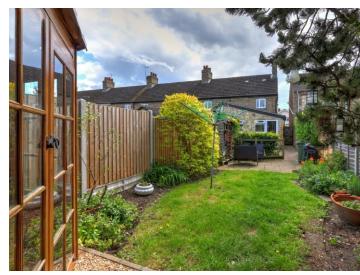

## Gardens

The rear garden, approximately 80 ft long, is laid to lawn and paved patio with a variety of mature flower and shrub beds and borders. There is a log store, a summer house, and a large store shed to the rear of the garden.