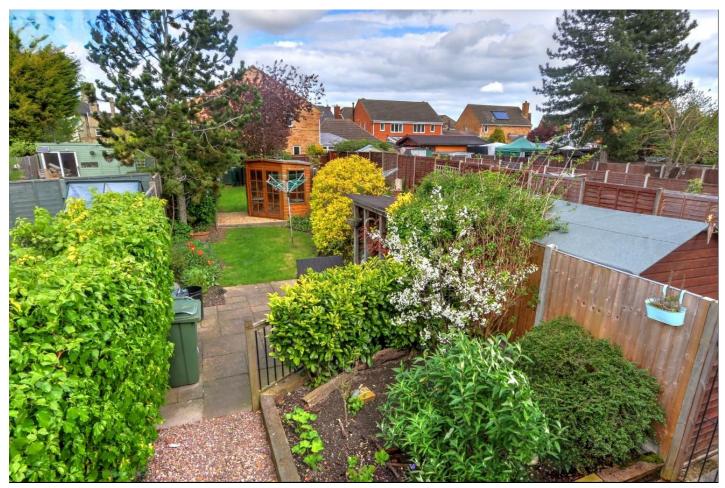

## Gardens

The rear garden, approximately 80 ft long, is laid to lawn and paved patio with a variety of mature flower and shrub beds and borders. There is a log store, a summer house, and a large store shed to the rear of the garden.