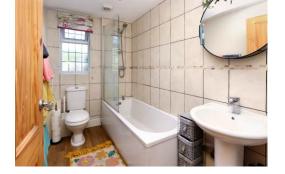

Ground Floor Accommodation

The sitting room has an open fireplace and oak flooring, which continues through to the dining area which also has a working fireplace with an inset woodburning stove.

The dining room is open plan to the kitchen which has a window and door leading out to the rear gardens. There is a generously sized ground floor bathroom First Floor Accommodation