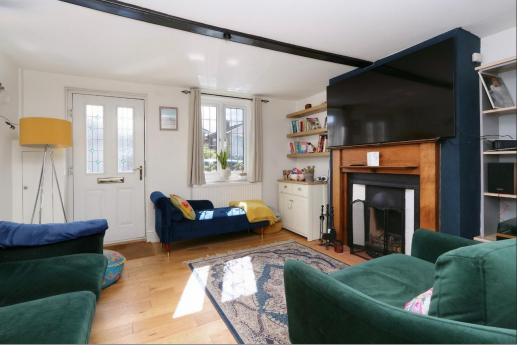

Ground Floor Accommodation

The sitting room has an open fireplace and oak flooring, which continues through to the dining area which also has a working fireplace with an inset woodburning stove.

The dining room is open plan to the kitchen which has a window and door leading out to the rear gardens. There is a generously sized ground floor bathroom First Floor Accommodation