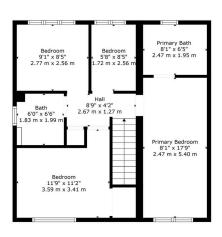

For all enquiries please quote CD0104

oor 1 Floor 2

TOTAL: 1173 sq. ft, 109 m2
FLOOR 1: 583 sq. ft, 54 m2, FLOOR 2: 590 sq. ft, 55 m2
Floor Plan Created By Harror & Reid. Measurements Deermed Highly Reliable But Not Guarantee