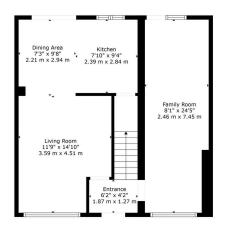

For all enquiries please quote CD0104

oor 1 Floor 2

TOTAL: 1173 sq. ft, 109 m2
FLOOR 1: 583 sq. ft, 54 m2, FLOOR 2: 590 sq. ft, 55 m2
Floor Plan Created By Harror & Reid. Measurements Deermed Highly Reliable But Not Guarantee