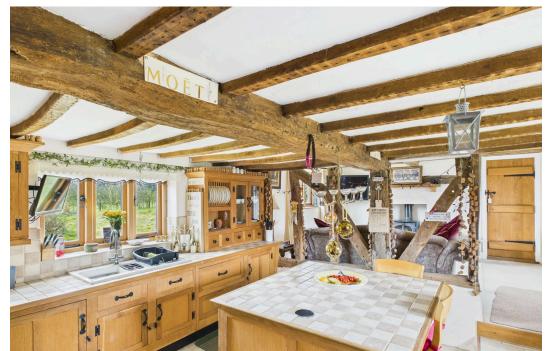

Utility room Kitchen/Breakfast Room Living Room **Reception Room** 

Cloakroom

Rear lobby