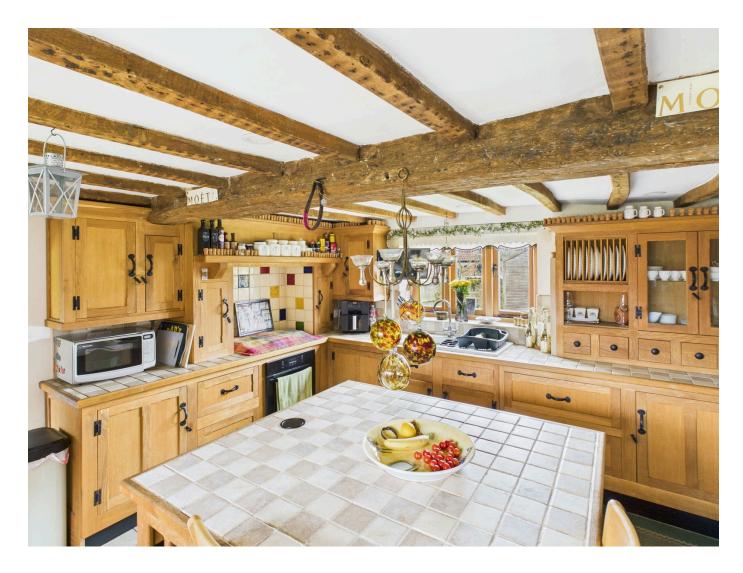

Utility room Kitchen/Breakfast Room Living Room **Reception Room** 

Cloakroom

Rear lobby