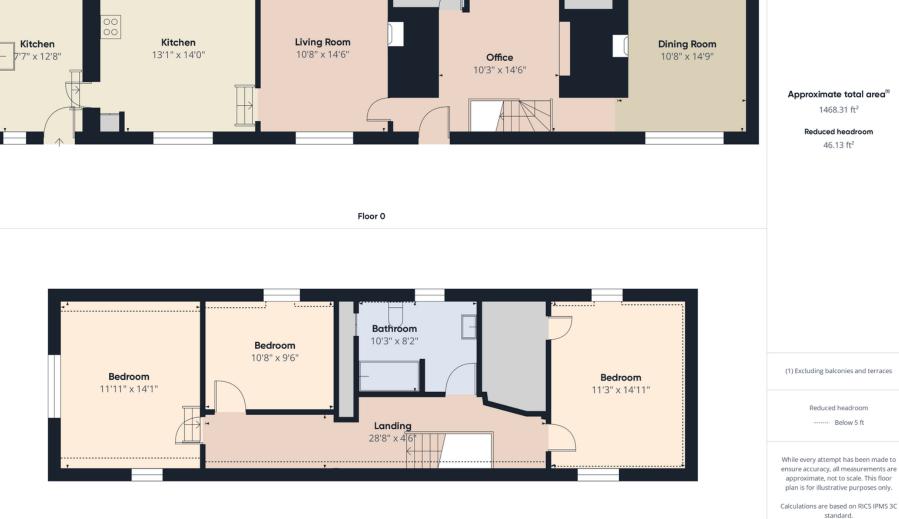

Utility room Kitchen/Breakfast Room Living Room **Reception Room** 

Cloakroom

Rear lobby

## Floor 1 JANETTE ETHERIDGE POWERED BY UK

GIRAFFE360

While every attempt has been made to ensure accuracy, all measurements are approximate, not to scale. This floor