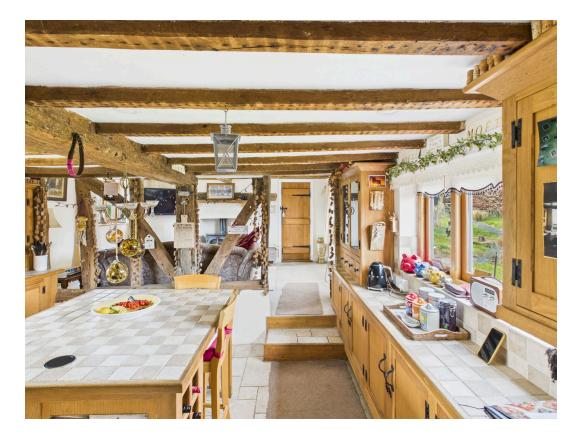

Utility room Kitchen/Breakfast Room Living Room **Reception Room** 

Cloakroom

Rear lobby