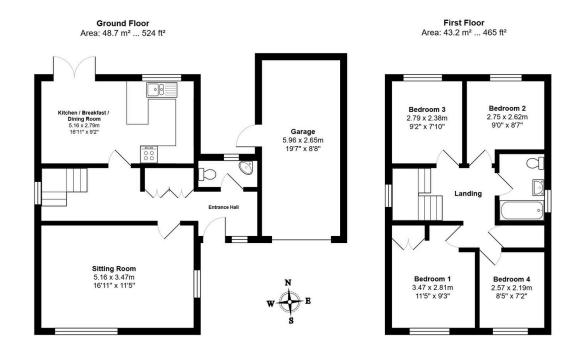

- Kitchen/Diner To The Rear Of The Property
- Four Well Proportioned Bedrooms
- Two Seating Areas In The Garden
- Riverside Village Location With Amenities Close By
- EPC Rating: D/62

Total Area: 91.9 m² ... 989 ft² (excluding garage)
All measurements are approximate and for display purposes only