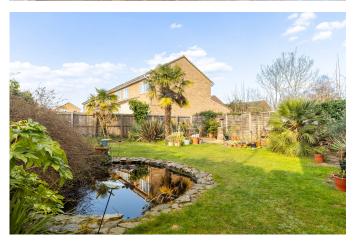

## Greenfields, Earith, Huntingdon, PE28 3QZ

Offers Over £300,000

07930 019 620

- · Detached Home On Corner Plot
- Double Aspect Light Filled Lounge
- Substantial Plot With Rear Garden Predominantly West Facing
- Single Garage Attached To Property And Ample Parking
- Virtual Tour Available Upon Request