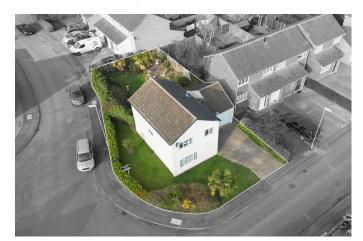

## Greenfields, Earith, Huntingdon, PE28 3QZ

Offers Over £300,000

07930 019 620

- · Detached Home On Corner Plot
- Double Aspect Light Filled Lounge
- Substantial Plot With Rear Garden Predominantly West Facing
- Single Garage Attached To Property And Ample Parking
- Virtual Tour Available Upon Request

- Kitchen/Diner To The Rear Of The Property
- Four Well Proportioned Bedrooms
- Two Seating Areas In The Garden
- Riverside Village Location With Amenities Close By
- EPC Rating: D/62

Total Area: 91.9 m² ... 989 ft² (excluding garage)
All measurements are approximate and for display purposes only