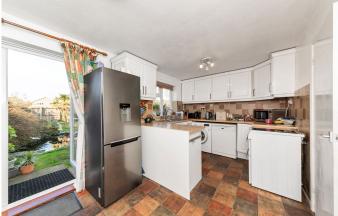

- Kitchen/Diner To The Rear Of The Property
- Four Well Proportioned Bedrooms
- Two Seating Areas In The Garden
- Riverside Village Location With Amenities Close By
- EPC Rating: D/62

Total Area: 91.9 m² ... 989 ft² (excluding garage)
All measurements are approximate and for display purposes only