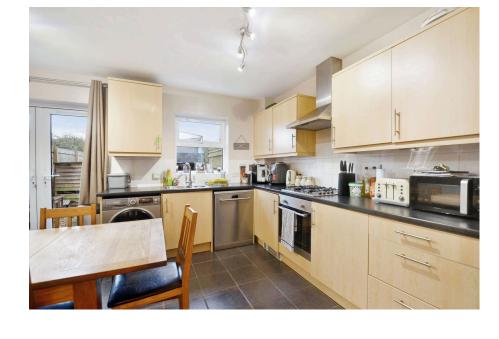

- Kitchen/dining room
- For all enquiries please quote CD0104

Being sold with no upward chain is this superb four bedroom home in Oxley Park, Milton Keynes. Situated in a sought after area, and an excellent size family home, this property comprises an entrance hall with storage cupboard and cloak room, kitchen/breakfast room, study/dining room, first floor that has a sitting room and master bedroom with en suite, on the second floor is three further bedrooms and the family bathroom. To the rear is a low maintenance rear garden with two parking spaces and to the front is a garden area. This home is a short walk from shops, schools and green space.