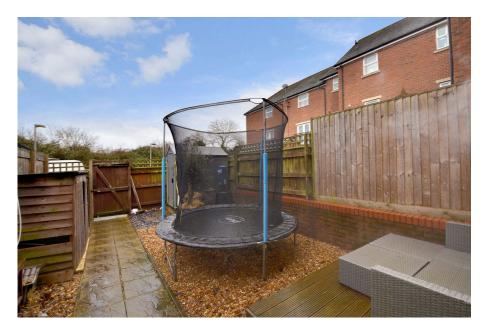

- Kitchen/dining room
- For all enquiries please quote CD0104

Being sold with no upward chain is this superb four bedroom home in Oxley Park, Milton Keynes. Situated in a sought after area, and an excellent size family home, this property comprises an entrance hall with storage cupboard and cloak room, kitchen/breakfast room, study/dining room, first floor that has a sitting room and master bedroom with en suite, on the second floor is three further bedrooms and the family bathroom. To the rear is a low maintenance rear garden with two parking spaces and to the front is a garden area. This home is a short walk from shops, schools and green space.