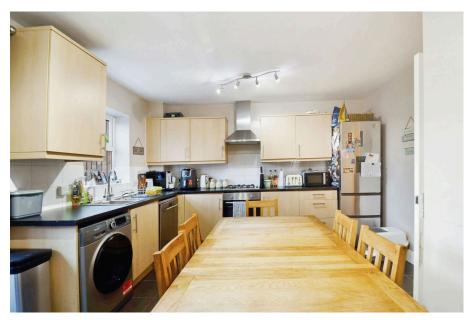

- Kitchen/dining room
- For all enquiries please quote CD0104

Being sold with no upward chain is this superb four bedroom home in Oxley Park, Milton Keynes. Situated in a sought after area, and an excellent size family home, this property comprises an entrance hall with storage cupboard and cloak room, kitchen/breakfast room, study/dining room, first floor that has a sitting room and master bedroom with en suite, on the second floor is three further bedrooms and the family bathroom. To the rear is a low maintenance rear garden with two parking spaces and to the front is a garden area. This home is a short walk from shops, schools and green space.