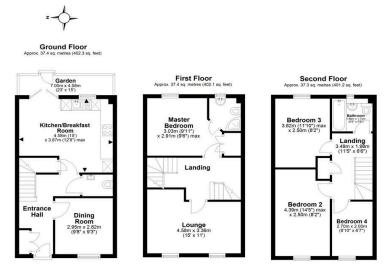

- Kitchen/dining room
- For all enquiries please quote CD0104

Being sold with no upward chain is this superb four bedroom home in Oxley Park, Milton Keynes. Situated in a sought after area, and an excellent size family home, this property comprises an entrance hall with storage cupboard and cloak room, kitchen/breakfast room, study/dining room, first floor that has a sitting room and master bedroom with en suite, on the second floor is three further bedrooms and the family bathroom. To the rear is a low maintenance rear garden with two parking spaces and to the front is a garden area. This home is a short walk from shops, schools and green space.

This home is being sold on the shared ownership scheme at 35% ownership. The seller is asking for a premium of £5000.

For all enquiries please quote CD0104

Total area: approx. 112.0 sq. metres (1205.6 sq. feet)