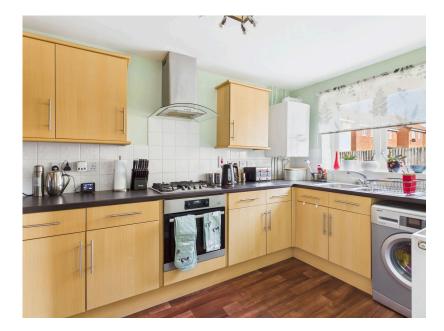

## Marauder Road, Carbrooke, Thetford, IP25 6FW Offers Over £180,000

🍋 2 🚰 1 🚍 1

Reference number JE1166. This stylish and contemporary twobedroom end-terrace house offers an ideal blend of modern living and convenience. Located in a residential area, the property features a well-designed layout that makes the most of the available space. There are two good sized bedrooms, perfect for a couple, small family, or professionals needing extra space. There is a modern fitted kitchen equipped with high-quality integrated appliances, plenty of storage, and countertops. The open-plan living room offers ample space for relaxation and entertainment, with window and doors to rear overlooking the garden bringing in plenty of natural light. There is a family bathroom with modern fixtures and a clean design to the first floor. The property benefits from a dedicated parking space right outside the rear garden, offering added convenience and security.

- Modern end terrace house
- Living/dining room with door
  Fitted kitchen with integrated to garden
- Two double bedrooms
- First floor Bathroom
- · Allocated parking space at rear

- · Gas central heating and double glazing
- appliances
- Ground floor cloakroom
- Enclosed garden with rear gate