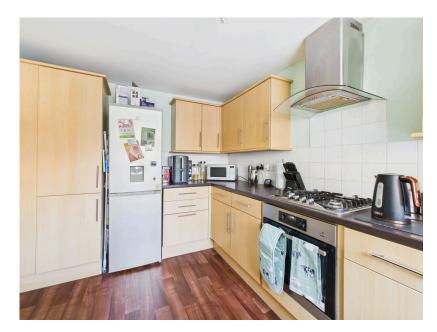

## Marauder Road, Carbrooke, Thetford, IP25 6FW Offers Over £180,000

🍋 2 🚰 1 🚍 1

Reference number JE1166. This stylish and contemporary twobedroom end-terrace house offers an ideal blend of modern living and convenience. Located in a residential area, the property features a well-designed layout that makes the most of the available space. There are two good sized bedrooms, perfect for a couple, small family, or professionals needing extra space. There is a modern fitted kitchen equipped with high-quality integrated appliances, plenty of storage, and countertops. The open-plan living room offers ample space for relaxation and entertainment, with window and doors to rear overlooking the garden bringing in plenty of natural light. There is a family bathroom with modern fixtures and a clean design to the first floor. The property benefits from a dedicated parking space right outside the rear garden, offering added convenience and security.

- Modern end terrace house
- Living/dining room with door
  Fitted kitchen with integrated to garden
- Two double bedrooms
- First floor Bathroom
- · Allocated parking space at rear

- · Gas central heating and double glazing
- appliances
- Ground floor cloakroom
- Enclosed garden with rear gate