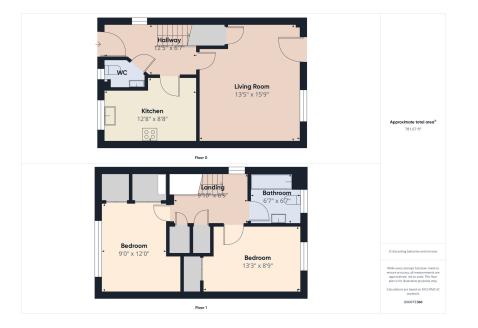

## Marauder Road, Carbrooke, Thetford, IP25 6FW Offers Over £180,000

🍋 2 🚰 1 🚍 1

Reference number JE1166. This stylish and contemporary twobedroom end-terrace house offers an ideal blend of modern living and convenience. Located in a residential area, the property features a well-designed layout that makes the most of the available space. There are two good sized bedrooms, perfect for a couple, small family, or professionals needing extra space. There is a modern fitted kitchen equipped with high-quality integrated appliances, plenty of storage, and countertops. The open-plan living room offers ample space for relaxation and entertainment, with window and doors to rear overlooking the garden bringing in plenty of natural light. There is a family bathroom with modern fixtures and a clean design to the first floor. The property benefits from a dedicated parking space right outside the rear garden, offering added convenience and security.

- Modern end terrace house
- Living/dining room with door
  Fitted kitchen with integrated to garden
- Two double bedrooms
- First floor Bathroom
- · Allocated parking space at rear

- · Gas central heating and double glazing
- appliances
- Ground floor cloakroom
- Enclosed garden with rear gate

AGENTS NOTE - Please be advised that the property details may be subject to change and must not be relied upon as an accurate description of this home. Although these details are thought to be materially correct, the accuracy cannot be guaranteed, and they do not form part of any contract. All services and appliances must be considered 'untested' and a buyer should ensure their appointed solicitor collates any relevant information or service/warranty documentation. Please note, all dimensions are approximate/ maximums and should not be relied upon for the purposes of floor coverings.