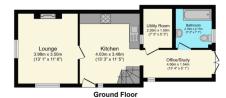

- Kitchen/diner
- Utility room
- Private and enclosed rear garden
- Please quote JB0294

JON-PAUL BRAMPTON **ĒXp** uĸ

Ground rio

Total floor area 76.9 sq.m. (828 sq.ft.) approx

Jon-Paul Brampton presents...Peak Cottage; Rothschild charm in wonderful Wingrave.