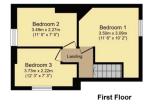

- Kitchen/diner
- Utility room
- Private and enclosed rear garden
- Please quote JB0294

JON-PAUL BRAMPTON **ĒXp** uĸ

Ground rio

Total floor area 76.9 sq.m. (828 sq.ft.) approx

Jon-Paul Brampton presents...Peak Cottage; Rothschild charm in wonderful Wingrave.