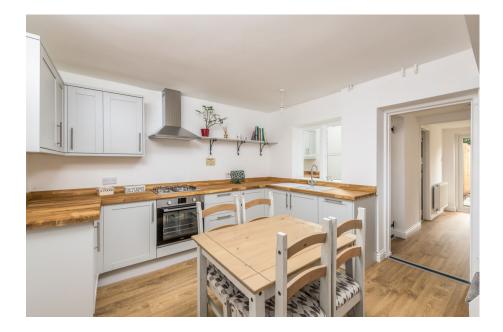

- Kitchen/diner
- Utility room
- Private and enclosed rear garden
- Please quote JB0294

JON-PAUL BRAMPTON **ĒXp** uĸ

Ground rio

Total floor area 76.9 sq.m. (828 sq.ft.) approx

Jon-Paul Brampton presents...Peak Cottage; Rothschild charm in wonderful Wingrave.