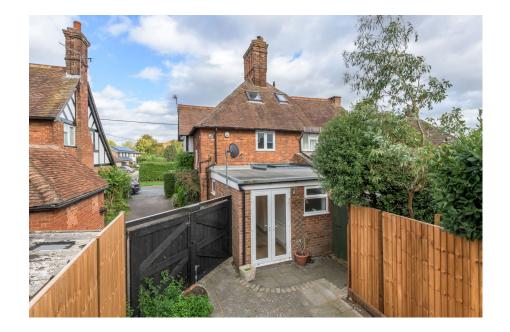

## **Peak Cottage, Wingrave, Buckinghamshire** Guide Price £425,000

🍋 3 🎦 1 🚍 1

- Rothschild cottage built in Wingrave location 1876
- Three bedrooms
- Character features
- Watch video tour!
- No onward chain

- Kitchen/diner
- Utility room
- Private and enclosed rear garden
- Please quote JB0294

JON-PAUL BRAMPTON **ĒXp** uĸ

Ground rio

Total floor area 76.9 sq.m. (828 sq.ft.) approx

Jon-Paul Brampton presents...Peak Cottage; Rothschild charm in wonderful Wingrave.