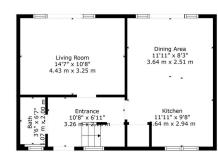

T

Floor 1

Floor 2

TOTAL: 960 sq. ft, 90 m2 FLOOR 1: 480 sq. ft, 45 m2, FLOOR 2: 480 sq. ft, 45 m2 Floor Riss Created By Harter & Beid. Measurements Determed Highly Reliable But Not Guarantee

eXp World UK Ltd is a registered company at Level 37, 25 Canada Square, London, E14 5LQ. Registered company number is 12016573. VAT Registration Number is 327 4120 29