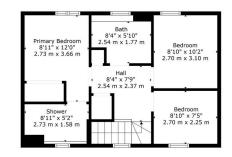

T

Floor 1

Floor 2

TOTAL: 960 sq. ft, 90 m2 FLOOR 1: 480 sq. ft, 45 m2, FLOOR 2: 480 sq. ft, 45 m2 Floor Riss Created By Harter & Beid. Measurements Determed Highly Reliable But Not Guarantee

eXp World UK Ltd is a registered company at Level 37, 25 Canada Square, London, E14 5LQ. Registered company number is 12016573. VAT Registration Number is 327 4120 29