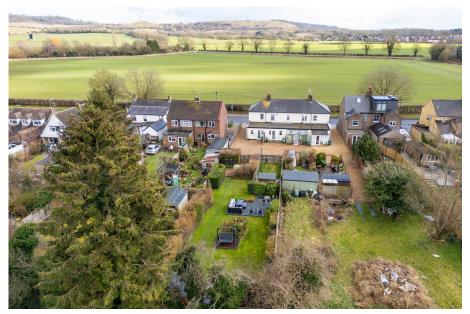

Wood burning stove

Sensational views

· Downstairs bathroom

Village location

· Watch the video tour

 Please quote JB0294 when enquiring through Rightmove Zoopla or OnTheMarket

TOTAL: 64.6 m<sup>2</sup> (695 sq.ft.)

Jon-Paul Brampton presents... Pleasant View Cottages, Victorian charm with parking, large garden and views, in picturesque Pitstone