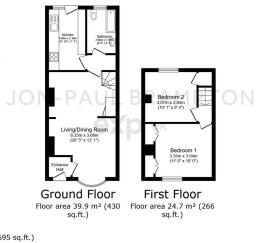

Wood burning stove

Sensational views

· Downstairs bathroom

Village location

· Watch the video tour

 Please quote JB0294 when enquiring through Rightmove Zoopla or OnTheMarket

TOTAL: 64.6 m<sup>2</sup> (695 sq.ft.)

This floor plan is for illustrative purposes only. It is not drawn to scale. Any measurements, floor areas (including any total floor area), openings and orientations are approximate. No details are guaranteed, they cannot be relied upon for any purpose and on not form any part of any agreement. No liability is taken for any error, origisted nor misdatement. A party must rely upon its new inspection(s). Purport by www.Prometrybox in