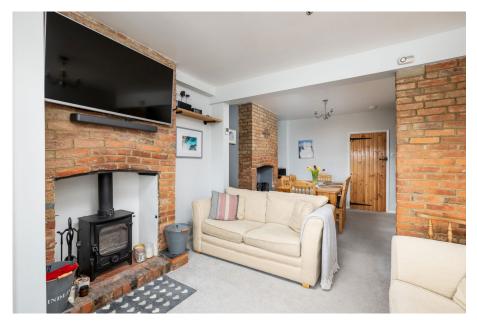

Wood burning stove

Sensational views

· Downstairs bathroom

Village location

· Watch the video tour

 Please quote JB0294 when enquiring through Rightmove Zoopla or OnTheMarket

TOTAL: 64.6 m<sup>2</sup> (695 sq.ft.)

Jon-Paul Brampton presents... Pleasant View Cottages, Victorian charm with parking, large garden and views, in picturesque Pitstone