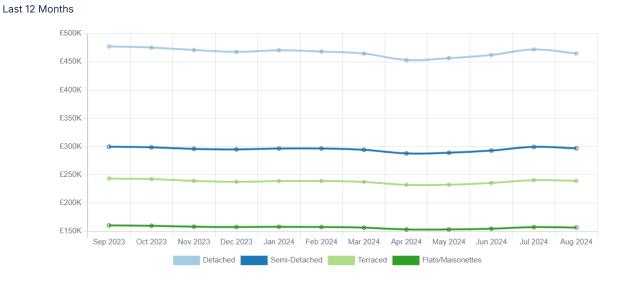

## **Your Area**

#### Average House Prices in the Huntingdonshire Local Authority

£371,430

Average price for property in PE28

£366,839

Average price for a property in England

24,941

Number of properties in PE28

**£3,844** ↓ 1% Average Price Change *Last 12 Months* 

**£8,308** ↓ 2% Detached Price Change *Last 12 Months* 

**211** Number of Detached Transactions *Last 12 Months* 

Katy Poore 07930019620 katy.poore@exp.uk.com

KATY POORE **ēXp** uĸ