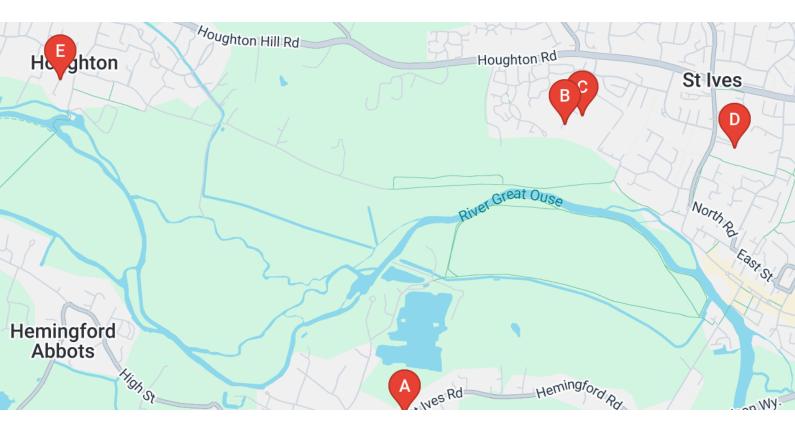

## **Nearby Schools**

| NAME                             | POSTCODE | EDUCATION LEVEL      | DISTANCE | RATING |
|----------------------------------|----------|----------------------|----------|--------|
| A Hemingford Grey Primary School | PE28 9DU | Primary              | 0.25 km  | Good   |
| Aurora Fairway School            | PE27 6RS | Special, Independent | 1.81 km  | Good   |
| St Ivo Academy                   | PE27 6RR | Secondary, Post 16   | 1.88 km  | Good   |
| Westfield Junior School          | PE27 5RG | Primary              | 2.24 km  | Good   |
| B Houghton Primary School        | PE28 2AY | Primary              | 2.28 km  | Good   |