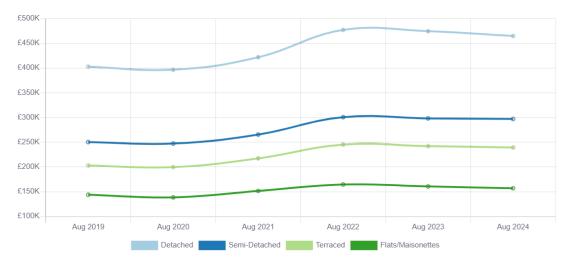

#### Average House Prices in the Huntingdonshire Local Authority

Since 2019

### £465,360

Average price for a Detached property in PE28

### £512,069

Average price for a Detached property in England

### 11,378

Number of Detached properties in PE28

**£44,836** ↑ 17% Average Price Change since 2019

£65,938 ↑16% Detached Price Change

14022 Number of Detached Transactions

Katy Poore 07930019620 katy.poore@exp.uk.com