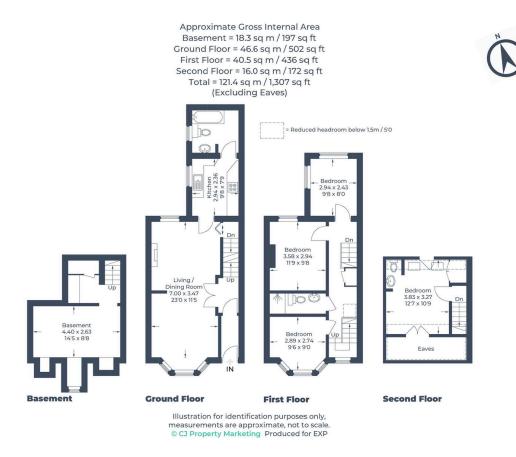

- Loft Room With W.C
- Off Road Parking For Two Cars
- Four Floors Of Accommodation (inc Basement)
- Close To Bennetts Rec.
- Please quote reference MS0216

A beautifully presented four bedroom end of terrace family home in Kirby Road, a highly sought after Central Dunstable location.

Entrance hall, lounge / diner, recently refurbished kitchen & bathroom, basement, three first floor bedrooms, first floor shower room, loft room with W.C, large rear garden, off road parking for two cars, uPVC double glazing, gas central heating.