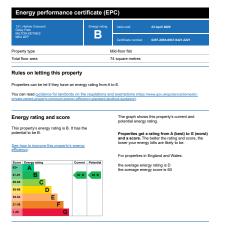

ds, open plan living/kitchen/dining space with views over the park, kitchen with integrated appliances and granite worksurface, superb master bedroom with built in double wardrobe and a large en suite, bedroom two the built in double wardrobe, shower room and a garage.

For all enquiries please quote C0104

🍋 2 🕒 2 🚰 1













TOTAL: 78.4 m² (844 sq.ft.)

This floor plan is for illustrative purposes only. It is not drawn to scale. Any measurements, floor areas (including any total floor area), openings and orientations are approximate. No details are guaranteed, they cannot be relied upon for any purpose and do not form any part of any agreement. No liability i taken for any error, omission or misstatement. A part ymat reliv upon to sem inspectino(1). Newered by www.Propertybox.io





eXp World UK Ltd is a registered company at Level 37, 25 Canada Square, London, E14 5LQ. Registered company number is 12016573. VAT Registration Number is 327 4120 29