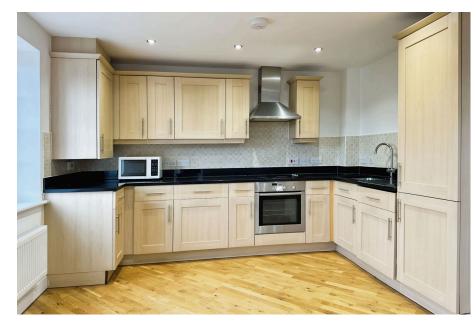

- over park
- Close to good schools and amenities
- Wooden flooring

Being sold with no upward chain is this very well presented, two double bedroom apartment over looking a park in Oxley Park. The owner has recently redecorated this home throughout so is beautifully presented and ready for the next homeowners to just move in. Comprising entrance hall with storage cupboards, open plan living/kitchen/dining space with views over the park, kitchen with integrated appliances and granite worksurface, superb master bedroom with built in double wardrobe and a large en suite, bedroom two the built in double wardrobe, shower room and a garage.