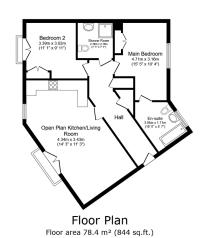

For all enquiries please quote C0104

🍋 2 🕒 2 🚰 1

TOTAL: 78.4 m² (844 sq.ft.)

This floor plan is for illustrative purposes only. It is not drawn to scale. Any measurements, floor areas (including any total floor area), openings and orientations are approximate. No details are guaranteed, they cannot be relied upon for any purpose and do not form any part of any agreement. No liability i taken for any error, omission or misstatement. A part ymat reliv upon to sem inspectino(1). Newered by www.Propertybox.io