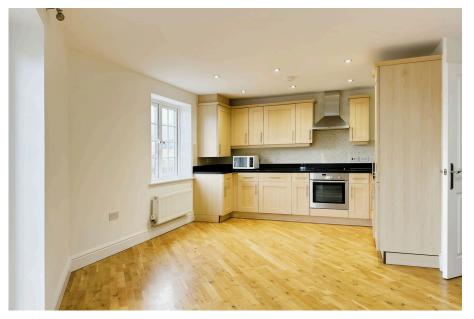

- over park
- Close to good schools and amenities
- Wooden flooring

Being sold with no upward chain is this very well presented, two double bedroom apartment over looking a park in Oxley Park. The owner has recently redecorated this home throughout so is beautifully presented and ready for the next homeowners to just move in. Comprising entrance hall with storage cupboards, open plan living/kitchen/dining space with views over the park, kitchen with integrated appliances and granite worksurface, superb master bedroom with built in double wardrobe and a large en suite, bedroom two the built in double wardrobe, shower room and a garage.