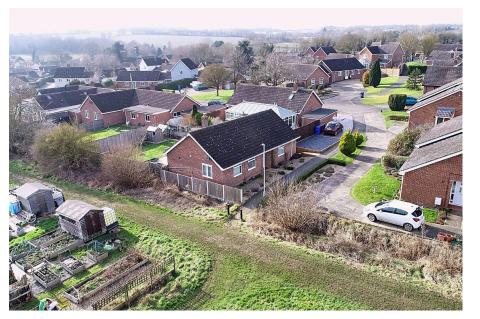

Lee Wilkinson Estate Agents are pleased to offer for sale the well presented and improved three bedroom detached bungalow in the superb village of Hundon. The property benefits from detached garage, plenty of off road parking and a lovely sunny rear garden, as well as being located at the end of a cul-de-sac, with allotments to one side providing a pleasant outlook. The kitchen at the property has been refitted, as have many of the rooms flooring. Hundon is a picturesque Suffolk village, with a range of amenities, including two public houses, a village store and well regarded Primary school. The beautiful Town of Clare is less than four miles away, and offers a more extensive range of amenities, with the larger towns of Sudbury, Bury St Edmunds and Haverhill also within easy reach.