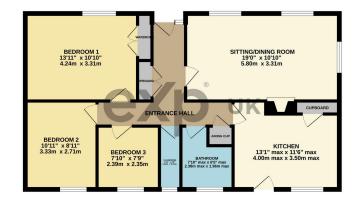

## GROUND FLOOR 836 sq.ft. (77.7 sq.m.) approx.

TOTAL FLOOR AREA: 836 sg.ft. (77.7 sg.m.) approx. However allowever have been made to ensure the accuracy of the thospian containers measurements of onces, whereas the second second