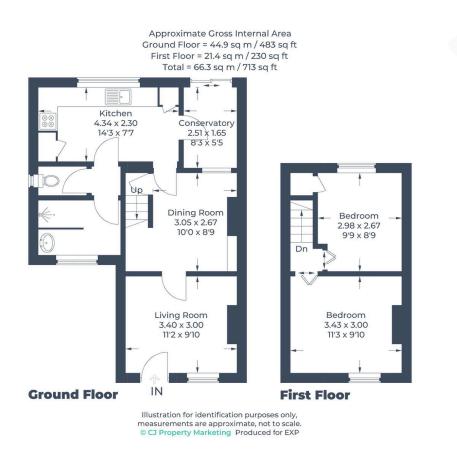

A charming and rarely available semi-detached cottage in the picturesque Buckinghamshire village of Edlesborough.

Living room, dining room, kitchen, conservatory, ground floor shower room and separate W.C, two first floor double bedrooms, mature rear garden and stunning panoramic views over surrounding countryside.