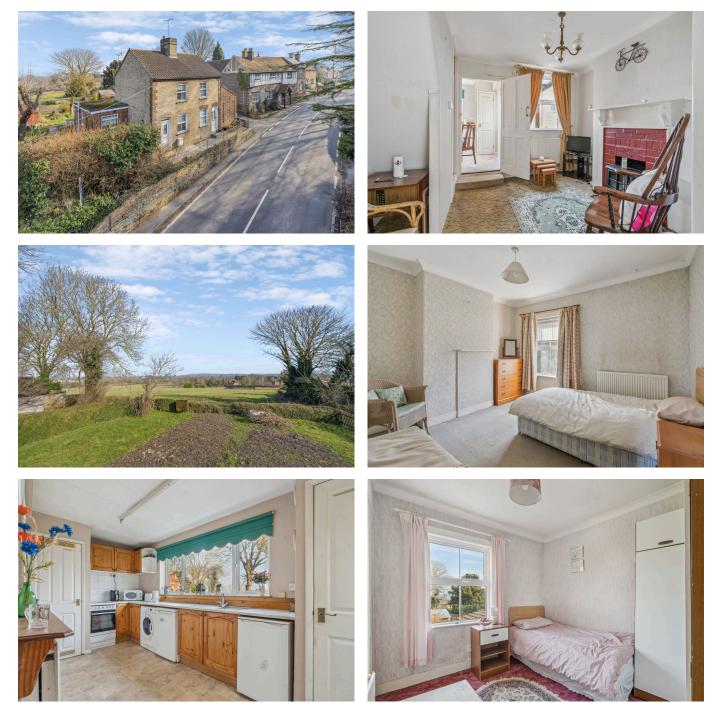

## MARK SUMMERS

- 19th Century Cottage
- Stunning Rural Location
- Ground Floor Shower Room
- Separate Lounge & Dining Room
- Double Glazing & Gas Central Heating

- Two Double Bedrooms
- Panoramic Views Over Surrounding Countryside
- Conservatory
- No Upper Chain
- Please quote reference MS0216

A charming and rarely available semi-detached cottage in the picturesque Buckinghamshire village of Edlesborough.

Living room, dining room, kitchen, conservatory, ground floor shower room and separate W.C, two first floor double bedrooms, mature rear garden and stunning panoramic views over surrounding countryside.