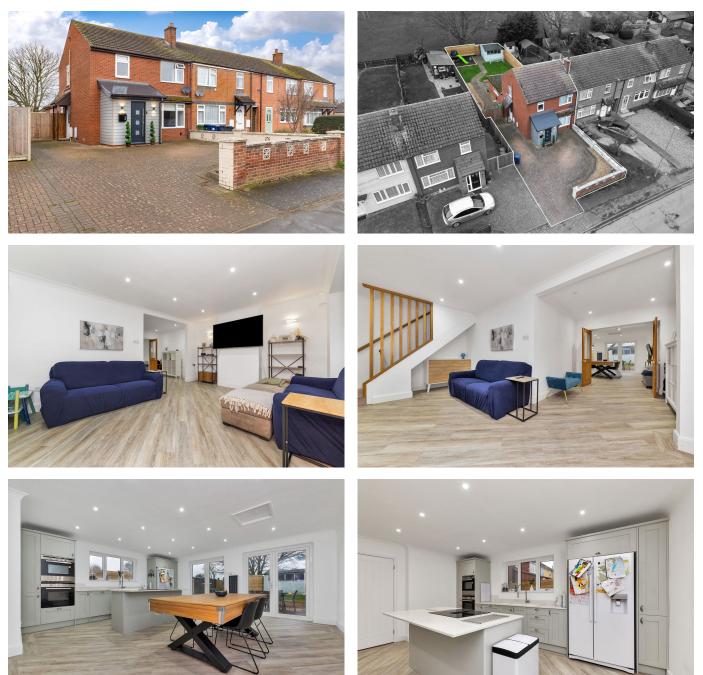

## KATY POORE

- Extended and Upgraded Three Bedroom Semi Detached Home
- Separate Utility And Convenient
  Downstairs Cloakroom
- West Facing Rear Garden With Shed
- Village Location Close To Amenities And Local Primary School
- Virtual Tour Available Upon Request

- Re-fitted Kitchen/Diner/Family Room Spanning The Rear Of The Property
- Modernised And Improved Throughout By Current Owners
- Good Sized Block Paved Driveway
  Providing Ample Parking
- Good Access Links To St Ives And The Guided Busway To Cambride
- EPC Rating: D/63

Stylish three-bed semi in Needingworth, fully upgraded with a stunning kitchen/diner, quartz worktops, utility, and cloakroom. West-facing garden with a powered shed, plus a large driveway. Great village location with shops, pubs, school, and riverside walks, plus easy access to St Ives and Cambridge!