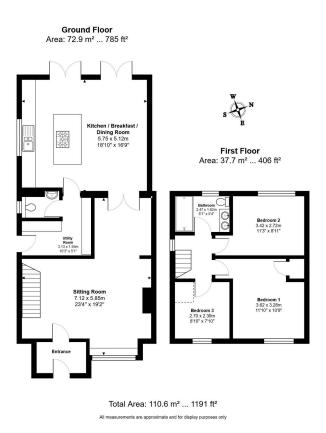

## KATY POORE

- Extended and Upgraded Three Bedroom Semi Detached Home
- Separate Utility And Convenient
  Downstairs Cloakroom
- West Facing Rear Garden With Shed
- Village Location Close To Amenities And Local Primary School
- Virtual Tour Available Upon Request

- Re-fitted Kitchen/Diner/Family Room Spanning The Rear Of The Property
- Modernised And Improved Throughout By Current Owners
- Good Sized Block Paved Driveway
  Providing Ample Parking
- Good Access Links To St Ives And The Guided Busway To Cambride
- EPC Rating: D/63

Stylish three-bed semi in Needingworth, fully upgraded with a stunning kitchen/diner, quartz worktops, utility, and cloakroom. West-facing garden with a powered shed, plus a large driveway. Great village location with shops, pubs, school, and riverside walks, plus easy access to St Ives and Cambridge!