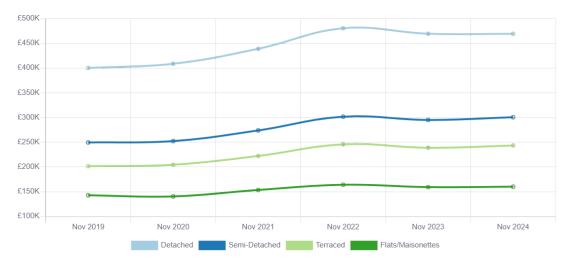

### Average House Prices in the Huntingdonshire Local Authority

Since 2019

## £301,164

Average price for a Semi-Detached property in PE27

## £321,851

Average price for a Semi-Detached property in England

### 2,839

Number of Semi-Detached properties in PE27

**£48,123** ↑ 19% Average Price Change since 2019

£51,012 ↑ 20% Semi-Detached Price Change

**3538** Number of Semi-Detached Transactions

Katy Poore 07930019620 katy.poore@exp.uk.com