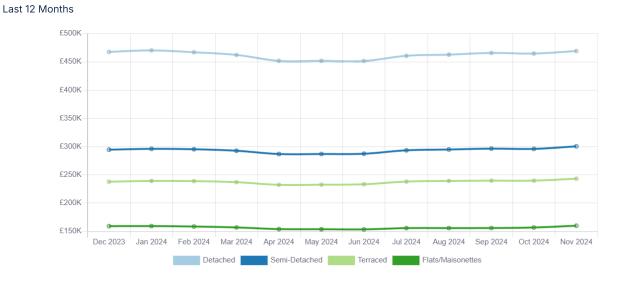

## **Your Area**

### Average House Prices in the Huntingdonshire Local Authority

£314,278

Average price for property in PE27

£352,925

Average price for a property in England

10,393

Number of properties in PE27

**£2,971** ↑ 1% Average Price Change *Last 12 Months* 

**£5,500** ↑ 2% Semi-Detached Price Change *Last 12 Months* 

### 58

Number of Semi-Detached Transactions Last 12 Months

Katy Poore 07930019620 katy.poore@exp.uk.com

KATY POORE **ēXp** uk