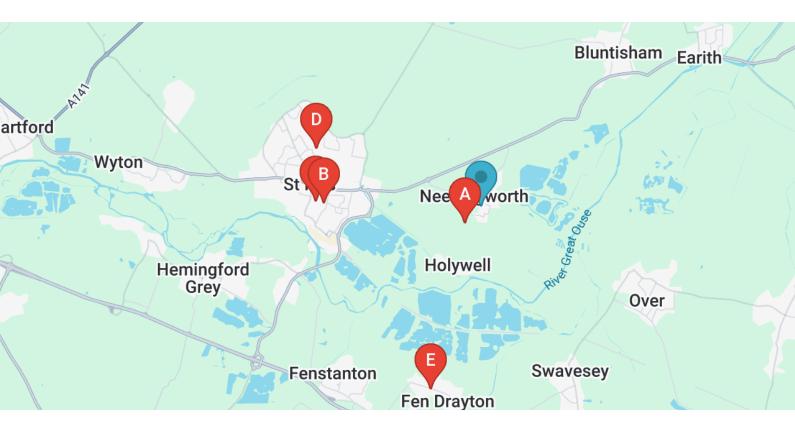

## **Nearby Schools**

| NAME                                  | POSTCODE | EDUCATION LEVEL  | DISTANCE | RATING      |
|---------------------------------------|----------|------------------|----------|-------------|
| A Holywell CofE Primary School        | PE27 4TF | Primary          | 0.44 km  | Outstanding |
| B Eastfield Infant and Nursery School | PE27 5QT | Nursery, Primary | 2.95 km  | Good        |
| Westfield Junior School               | PE27 5RG | Primary          | 3.10 km  | Good        |
| Wheatfields Primary School            | PE27 3WF | Nursery, Primary | 3.27 km  | Good        |
| Fen Drayton Primary School            | CB24 4SL | Primary          | 3.56 km  | Good        |