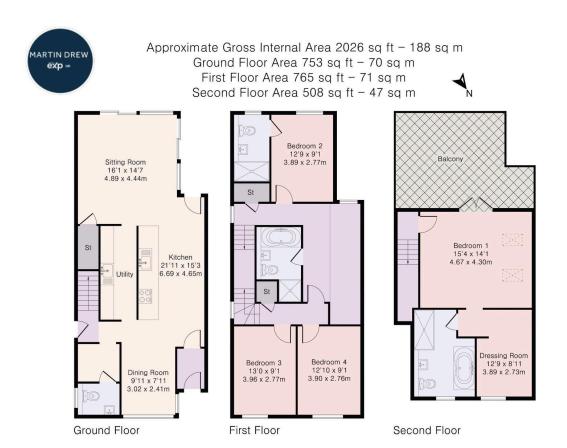

## MARTIN DREW

- 4 Double bedrooms
- Open plan kitchen/dining/living accommodation to ground floor
- · Utility room leading to downstairs WC
- · Rear garden
- Entrance hallway

- Master bedroom with ensuite, dressing room & private roof terrace
- · Guest bedroom with ensuite
- · Family bathroom
- · Parking to side
- · Passive, eco design

A simply stunning 4 Double bedroom, 2 Ensuite, energy efficient 'Passive' designed detached home boasting generous accommodation & high end finishing though-out. Virtual tour available

M: 07970663757

E: martin.drew@exp.uk.com