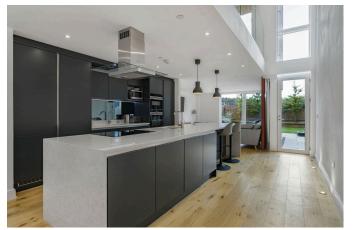

## MARTIN DREW

- 4 Double bedrooms
- Open plan kitchen/dining/living accommodation to ground floor
- · Utility room leading to downstairs WC
- · Rear garden
- Entrance hallway

- Master bedroom with ensuite, dressing room & private roof terrace
- · Guest bedroom with ensuite
- · Family bathroom
- · Parking to side
- · Passive, eco design