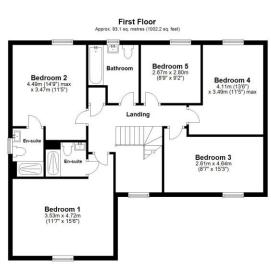

#### **First Floor Accommodation**

Both the master and guest bedrooms have an ensuite shower room, There are three further bedrooms along with a family bathroom.

Main area: Approx. 189.4 sq. metres (2039.0 sq. feet)
Plus outbuildings, approx. 28.5 sq. metres (307.0 sq. feet)

Floor Plan measurements are approximate & for illustrative purposes only. While we do not doubt the floor plans accuracy, we make no guarantee, warranty or representation as to the accuracy and completeness of the floor plan.