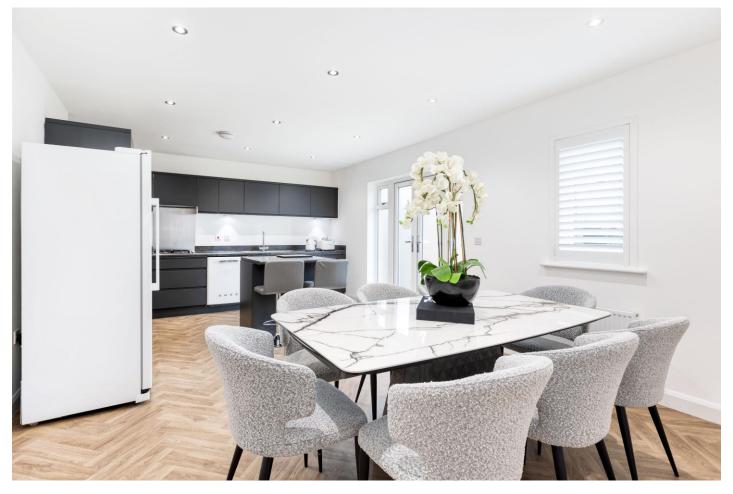

Constructed in 2020, this spacious home has versatile accommodation in excess of 2300 sq.ft and is offered for sale with no upper chain.

The property has been subject to a variety of improvements by the present vendors, including a newly fitted kitchen and utility room, replaced in January 2025, and a garage conversion, currently utilised as a games room.

#### **Ground Floor Accommodation**

The spacious entrance hall has a built-in storage cupboard and access to the WC. To the front of the property, there is a cinema room and a study. To the rear of the property, there is a sitting room and the newly refitted kitchen/dining room with a separate utility room. Both the sitting room and kitchen have double doors opening out to the rear garden.