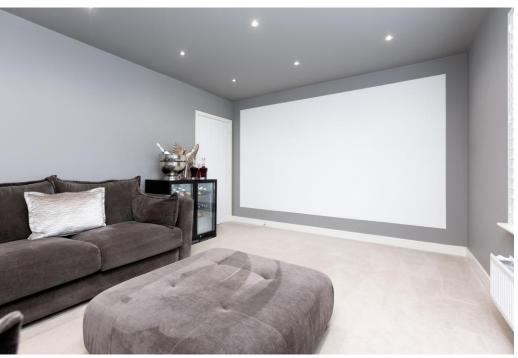

Constructed in 2020, this spacious home has versatile accommodation in excess of 2300 sq.ft and is offered for sale with no upper chain.

The property has been subject to a variety of improvements by the present vendors, including a newly fitted kitchen and utility room, replaced in January 2025, and a garage conversion, currently utilised as a games room.

#### **Ground Floor Accommodation**

The spacious entrance hall has a built-in storage cupboard and access to the WC. To the front of the property, there is a cinema room and a study. To the rear of the property, there is a sitting room and the newly refitted kitchen/dining room with a separate utility room. Both the sitting room and kitchen have double doors opening out to the rear garden.