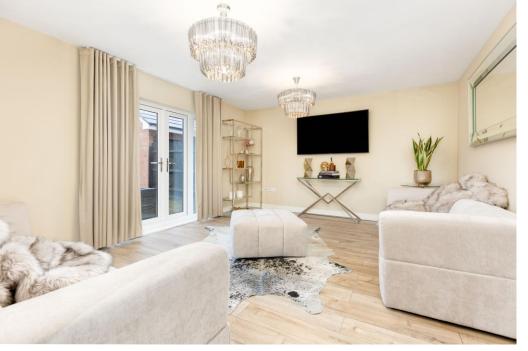

#### **Ground Floor Accommodation**

The spacious entrance hall has a built-in storage cupboard and access to the WC. To the front of the property, there is a cinema room and a study. To the rear of the property, there is a sitting room and the newly refitted kitchen/dining room with a separate utility room. Both the sitting room and kitchen have double doors opening out to the rear garden.