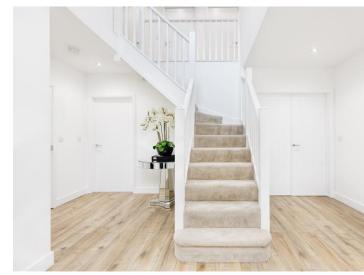

#### **Ground Floor Accommodation**

The spacious entrance hall has a built-in storage cupboard and access to the WC. To the front of the property, there is a cinema room and a study. To the rear of the property, there is a sitting room and the newly refitted kitchen/dining room with a separate utility room. Both the sitting room and kitchen have double doors opening out to the rear garden.