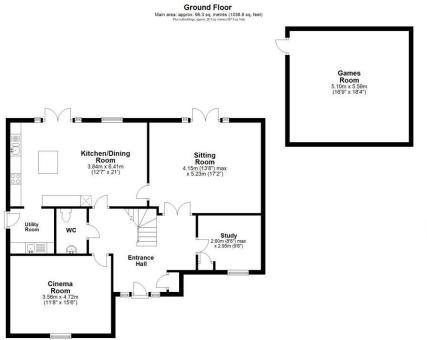

#### **Ground Floor Accommodation**

The spacious entrance hall has a built-in storage cupboard and access to the WC. To the front of the property, there is a cinema room and a study. To the rear of the property, there is a sitting room and the newly refitted kitchen/dining room with a separate utility room. Both the sitting room and kitchen have double doors opening out to the rear garden.

Main area: Approx. 189.4 sq. metres (2039.0 sq. feet)
Plus outbuildings, approx. 28.5 sq. metres (307.0 sq. feet)

Floor Plan measurements are approximate & for illustrative purposes only. While we do not doubt the floor plans accuracy, we make no guarantee, warranty or representation as to the accuracy and completeness of the floor plan.