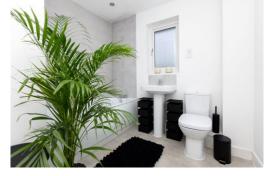

#### **Ground Floor Accommodation**

The spacious entrance hall has a built-in storage cupboard and access to the WC. To the front of the property, there is a cinema room and a study. To the rear of the property, there is a sitting room and the newly refitted kitchen/dining room with a separate utility room. Both the sitting room and kitchen have double doors opening out to the rear garden.