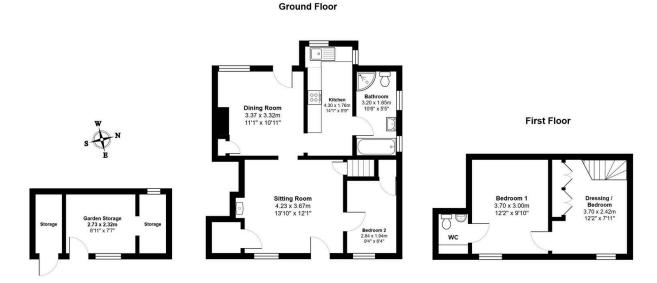

- Previously Extended And Re Modelled
- Two Double Bedrooms Upstairs And A Bedroom/Reception Room Downstairs
- Private Two Part Well Maintained Garden
- None Estate Village Setting
- EPC Rating: D/63

Total Area: 74.5 m<sup>2</sup> ... 802 ft<sup>2</sup> (excluding garden storage) All measurements are approximate and for display purposes only