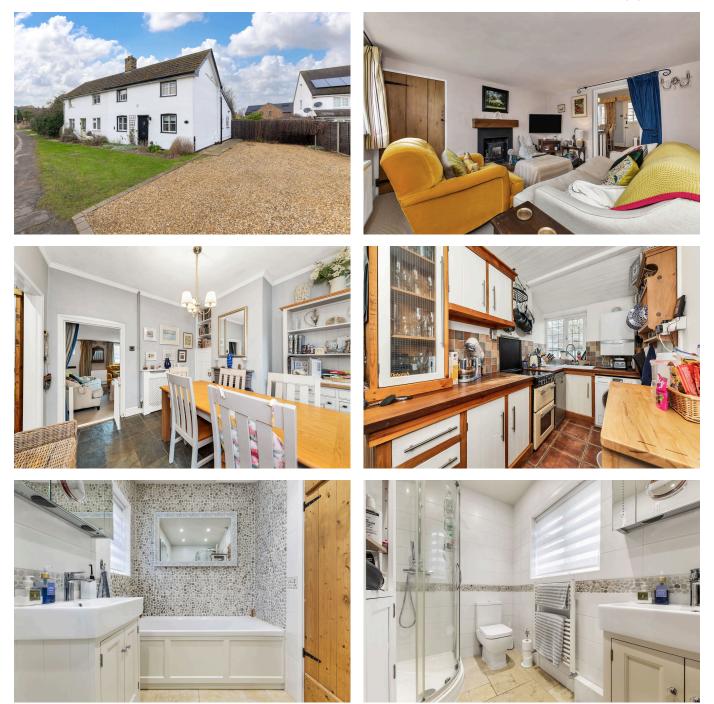

## KATY POORE

- Period Cottage Full of Charm, Character And Original Features
- Log Burning Stove In Cosy Lounge
- Ensuite Toilet In Main Bedroom
- Driveway For Off Road Parking
- Virtual Tour Available Upon Request

- Previously Extended And Re Modelled
- Two Double Bedrooms Upstairs And A Bedroom/Reception Room Downstairs
- Private Two Part Well Maintained Garden
- None Estate Village Setting
- EPC Rating: D/63

Total Area: 74.5 m<sup>2</sup> ... 802 ft<sup>2</sup> (excluding garden storage) All measurements are approximate and for display purposes only

Quote ref KP0855. Is period charm your thing? This delightful cottage in Hilton has two/three bedrooms and two reception rooms with further potential for extension, all in the thriving village of Hilton with great connections to St Ives and Cambridge!