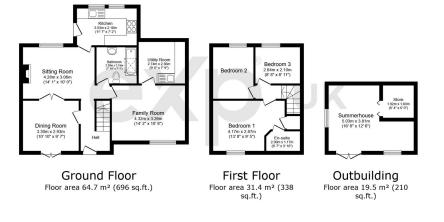

Wood burner

• Huge scope to extend and enhance

Close to High Street and local
Please quote JB0294 when enquiring though Rightmove, Zoopla or OnTheMarket

TOTAL: 115.5 m<sup>2</sup> (1,244 sq.ft.)

I floor plan is for illustrative purposes only. It is not drawn to scale. Any measurements, floor areas (including any total floor area), openings and orientations are roximate. No details are guaranteed, they cannot be relied upon for any purpose and do not form any part of any agreement. No liability is taken for any error, omission of attainment. A nath most relief upon for any property in the property of th