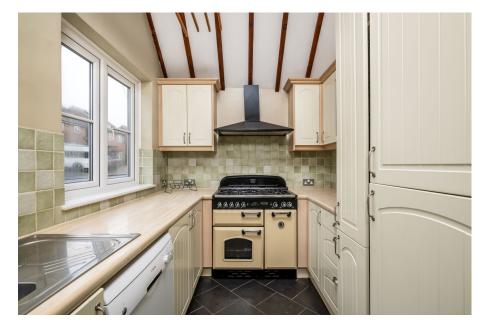

## 6 Goldfield Road

Offers Over £550,000

· Rothschild bulit cottage

· Three bedrooms

• Three reception rooms

· Garden room/cabin with power

Two bathrooms

Off street parking

Built in 1868 this Rothschild built home offers character charm, space and many possibilities to extend and enhance, all in the heart of Tring.