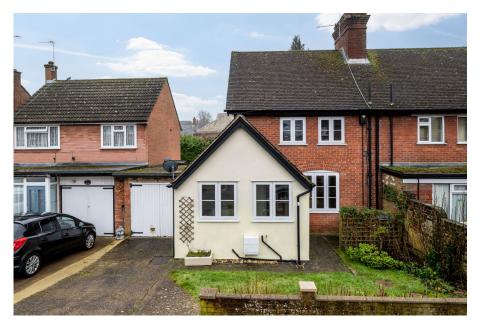

## 6 Goldfield Road

Offers Over £550,000

· Rothschild bulit cottage

· Three bedrooms

• Three reception rooms

· Garden room/cabin with power

Two bathrooms

Off street parking

Built in 1868 this Rothschild built home offers character charm, space and many possibilities to extend and enhance, all in the heart of Tring.