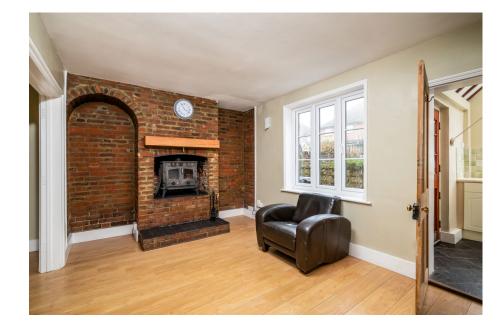

## 6 Goldfield Road

Offers Over £550,000

· Rothschild bulit cottage

· Three bedrooms

• Three reception rooms

· Garden room/cabin with power

Two bathrooms

Off street parking

Wood burner

• Huge scope to extend and enhance

Close to High Street and local
Please quote JB0294 when enquiring though Rightmove, Zoopla or OnTheMarket

TOTAL: 115.5 m<sup>2</sup> (1,244 sq.ft.)

I floor plan is for illustrative purposes only. It is not drawn to scale. Any measurements, floor areas (including any total floor area), openings and orientations are roximate. No details are guaranteed, they cannot be relied upon for any purpose and do not form any part of any agreement. No liability is taken for any error, omission of attainment. A nath most relief upon for any property in the property of th

Built in 1868 this Rothschild built home offers character charm, space and many possibilities to extend and enhance, all in the heart of Tring.