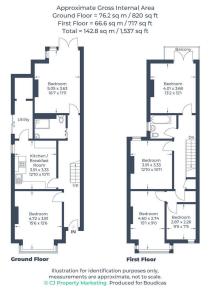

Chain free

• Perfect set up for HMO

6 bedrooms

- Two bathrooms
- · Bedroom with balcony
- · Rear access

Large rear garden

- Double garage
- Viewings by appointment only
- QUOTE BM0221 TO VIEW