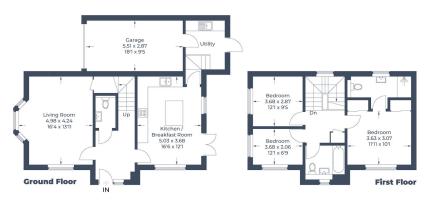

## ANITA SANFORD

**2, Boot Close, Winslow, Buckinghamshire, MK18** £525,000

**1** 3 **1** 2 **1** 2

- Detached new build house on Three bedrooms , two bathrooms with one ensuite exclusive development
- Kitchen diner with separate Garage and off street parking utility room
- Finished to the highest quality
- Stamp Duty Paid

- 10 Year Premier Warranty
- Walking distance to Winslow Current furnishing available and the train station by separate negotiation
  - Quote AS0701 on Rightmove

Illustration for identification purposes only, measurements are approximate, not to scale. © CJ Property Marketing Produced for EXP

A stunning three bedroom detached home with a garage on the superb development by WE Black within walking distance to Winslow market square .

93 83

eXp World UK Ltd is a registered company at Corporation Service Company (UK) Limited, 5 Churchill Place, 10th Floor, London, United Kingdom, E14 <u>5</u>HU. Registered company number is 12016573. VAT Registration Number is 327 4120 29