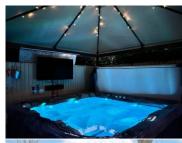

#### Outside

To the front of the property, there is a driveway ahead of the partially converted integral garage. The front garden is laid to lawn with flower and shrub beds. Gated side access leads to the rear garden which is laid to lawn and paved/decked seating areas along with a store shed and sheltered hot tub.