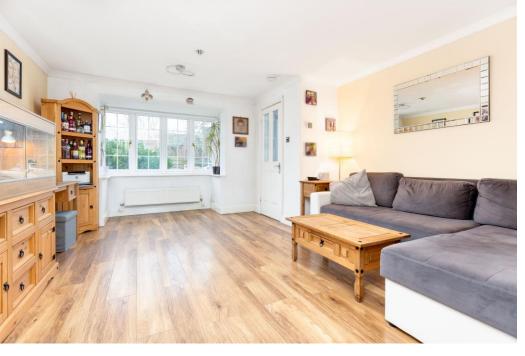

#### Ground floor accommodation

To the ground floor, the entrance hall leads into the sitting room which has a large bay window to the front aspect and an open arch leading through to the open-plan kitchen/dining room which has glazed double doors leading out to the rear garden.