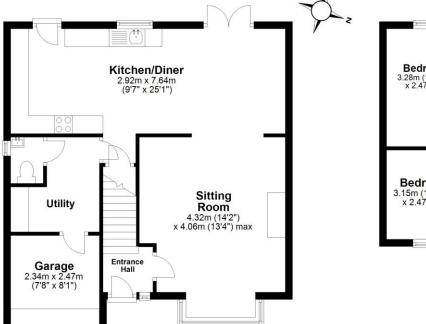

#### Ground floor accommodation

To the ground floor, the entrance hall leads into the sitting room which has a large bay window to the front aspect and an open arch leading through to the open-plan kitchen/dining room which has glazed double doors leading out to the rear garden.

There is a built-in pantry cupboard, a separate utility room with access to the WC, and a pedestrian door into the partially converted garage.

Ground Floor Approx. 58.6 sq. metres (630.4 sq. feet)

#### Total area: approx. 108.1 sq. metres (1164.1 sq. feet) measurements are approximate & for illustrative purposes only. While we do not doubt the floor plans accuracy i

Floor Plan measurements are approximate & for illustrative purposes only. While we do not doubt the floor plans accuracy, we make no guarantee, warranty or representation as to the accuracy and completeness of the floor plan. Plan produced using PlanUp.