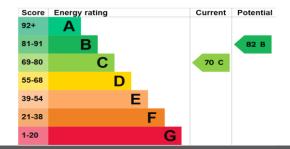

#### Total area: approx. 108.1 sq. metres (1164.1 sq. feet) measurements are approximate & for illustrative purposes only. While we do not doubt the floor plans accuracy i

Floor Plan measurements are approximate & for illustrative purposes only. While we do not doubt the floor plans accuracy, we make no guarantee, warranty or representation as to the accuracy and completeness of the floor plan. Plan produced using PlanUp.