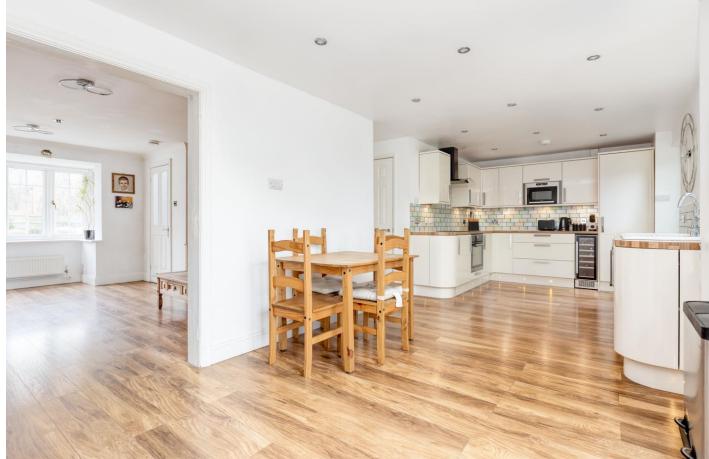

#### Ground floor accommodation

To the ground floor, the entrance hall leads into the sitting room which has a large bay window to the front aspect and an open arch leading through to the open-plan kitchen/dining room which has glazed double doors leading out to the rear garden.

There is a built-in pantry cupboard, a separate utility room with access to the WC, and a pedestrian door into the partially converted garage.