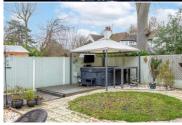

#### Outside

To the front of the property, there is a driveway ahead of the partially converted integral garage. The front garden is laid to lawn with flower and shrub beds. Gated side access leads to the rear garden which is laid to lawn and paved/decked seating areas along with a store shed and sheltered hot tub.