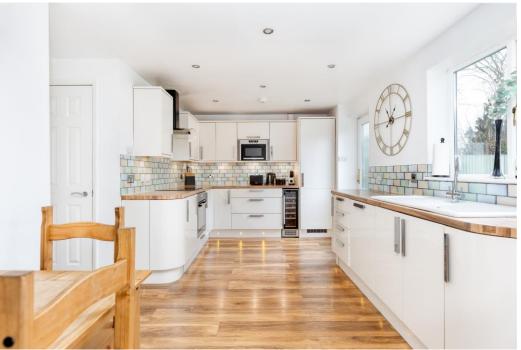

#### Ground floor accommodation

To the ground floor, the entrance hall leads into the sitting room which has a large bay window to the front aspect and an open arch leading through to the open-plan kitchen/dining room which has glazed double doors leading out to the rear garden.

There is a built-in pantry cupboard, a separate utility room with access to the WC, and a pedestrian door into the partially converted garage.