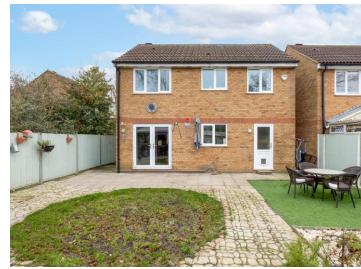

#### Outside

To the front of the property, there is a driveway ahead of the partially converted integral garage. The front garden is laid to lawn with flower and shrub beds. Gated side access leads to the rear garden which is laid to lawn and paved/decked seating areas along with a store shed and sheltered hot tub.