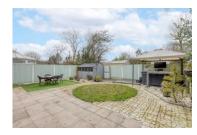

#### Outside

To the front of the property, there is a driveway ahead of the partially converted integral garage. The front garden is laid to lawn with flower and shrub beds. Gated side access leads to the rear garden which is laid to lawn and paved/decked seating areas along with a store shed and sheltered hot tub.