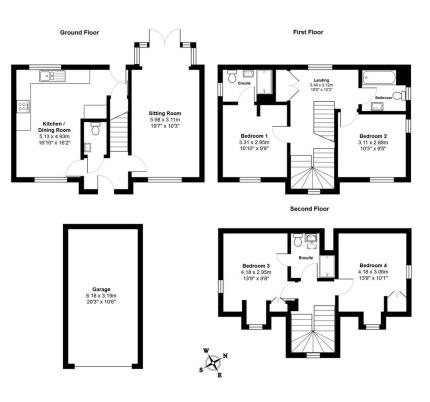

## KATY POORE

- Stunning Four Bed Detached Home With Accommodation Over Three Floors
- Convenient Ground Floor WC
- Two Bedrooms Benefit from En-suite Facilities
- Modern Home With Up To Date Fittings Still Under Builder Warrantee
- Virtual Tour Available Upon Request

- Double Aspect Living Room With Direct Garden Access
- Four Well-proportioned Double Bedrooms
- Well Presented Through-Out
- Schools and Leisure Facilities Within Walking Distance
- EPC Rating: B/83

Total Area: 121.7 m<sup>2</sup> ... 1310 ft<sup>2</sup> (excluding garage) All measurements are approximate and for display purposes only