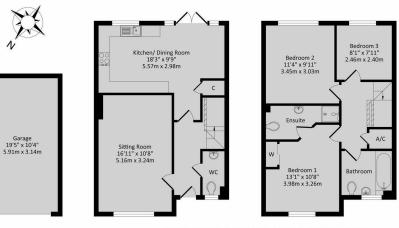

## 🍋 3 🚰 3 🚘 1

Ground Floor 476 sq.ft. (44.20 sq.m.) approx. First Floor 476 sq.ft. (44.20 sq.m.) approx.

TOTAL APPROX. FLOOR AREA 1152 sq.ft. (107.0 sq.m.) approx. White very attempt has been made to ensure the accuracy of the floor plan contained here, measurements of doors, windows, comes and any other items are approximate and no responsibility is taken for any error, omission, or mis-statement. This plan is for illustrative purposes only and should be used as such by any prospective purchase. The services, systems and appliances shown have not been tested and no guarantee as to their openability or efficiency can be given.