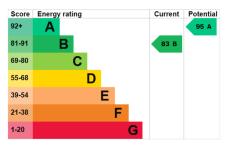

## Energy rating and score

This property's energy rating is B. It has the potential to be A.

See how to improve this property's energy efficiency.

The graph shows this property's current and potential energy rating.

Properties get a rating from A (best) to G (worst) and a score. The better the rating and score, the lower your energy bills are likely to be.

For properties in England and Wales:

- the average energy rating is D
- the average energy score is 60