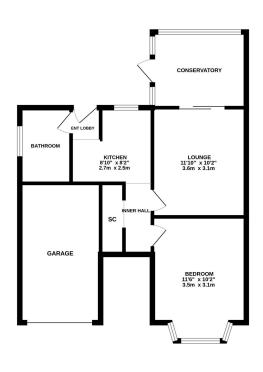

- South Facing Private Rear Garden
- Garage & Driveway
- 65 Years Remaining On Lease
- Ground Rent £125 Per Year
- Please quote reference no. MS0216

GROUND FLOOR 630 sq.ft. (58.6 sq.m.) approx.

A one bedroom ground floor maisonette in East Dunstable with private south-facing rear garden.

Accommodation comprises rear entrance, kitchen, hallway, bay fronted lounge, double bedroom, conservatory, bathroom, enclosed rear garden, garage and driveway. Replacement uPVC double glazing and gas central heating via a combination boiler.