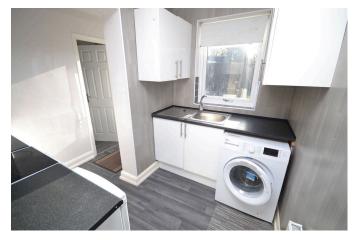

Accommodation comprises rear entrance, kitchen, hallway, bay fronted lounge, double bedroom, conservatory, bathroom, enclosed rear garden, garage and driveway. Replacement uPVC double glazing and gas central heating via a combination boiler.