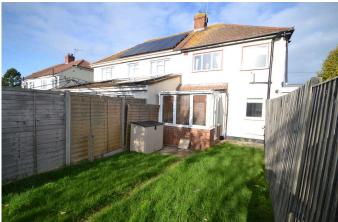

- South Facing Private Rear Garden
- Garage & Driveway
- 65 Years Remaining On Lease
- Ground Rent £125 Per Year
- Please quote reference no. MS0216

GROUND FLOOR 630 sq.ft. (58.6 sq.m.) approx.

A one bedroom ground floor maisonette in East Dunstable with private south-facing rear garden.

Accommodation comprises rear entrance, kitchen, hallway, bay fronted lounge, double bedroom, conservatory, bathroom, enclosed rear garden, garage and driveway. Replacement uPVC double glazing and gas central heating via a combination boiler.