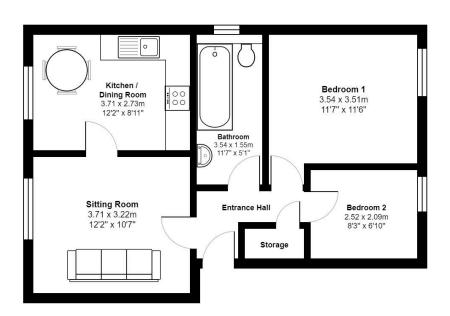

## **Ground Floor**

Total Area: 51.1 m<sup>2</sup> ... 550 ft<sup>2</sup>

All measurements are approximate and for display purposes only