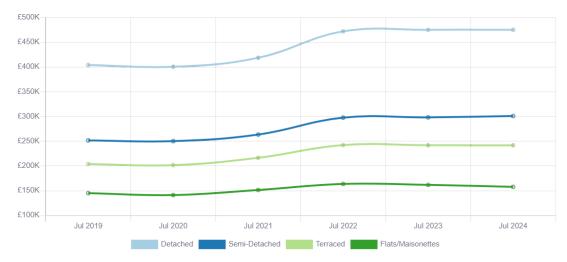

### Average House Prices in the Huntingdonshire Local Authority

Since 2019

### £182,141

Average price for a Flats/Maisonettes property in PE27

### £304,221

Average price for a Flats/Maisonettes property in England

### 1,540

Number of Flats/Maisonettes properties in PE27

**£45,965** ↑ 18% Average Price Change since 2019

**£12,737** ↑9% Flats/Maisonettes Price Change

**1497** Number of Flats/Maisonettes Transactions

Katy Poore 07930019620 katy.poore@exp.uk.com