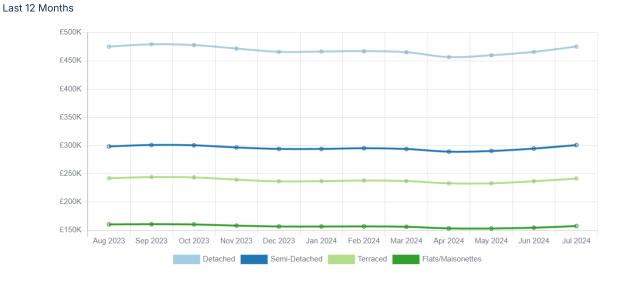

## **Your Area**

### Average House Prices in the Huntingdonshire Local Authority

£334,395

Average price for property in PE27

£377,650

Average price for a property in England

10,373

Number of properties in PE27

**£210**  $\rightarrow 0\%$ Average Price Change Last 12 Months

**£4,035** ↓ 2% Flats/Maisonettes Price Change *Last 12 Months* 

### 17

Number of Flats/Maisonettes Transactions *Last 12 Months* 

Katy Poore 07930019620 katy.poore@exp.uk.com

KATY POORE