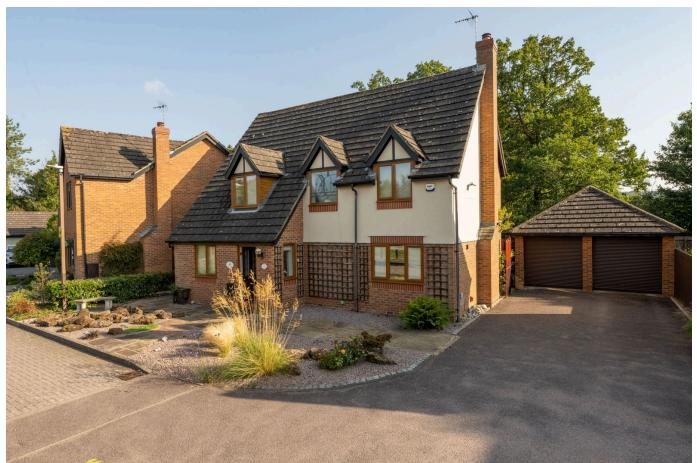

## Morley Crescent, Browns Wood, MK7 £550,000

🛤 4 🏪 2 🚘 3

Please quote KM0096 - Enviably situated in a quiet location in sought after Browns Wood, this stunning four bedroom, two bathroom, detached family home boasts off street parking, garage and a delightful landscaped garden with ornamental pond and a wonderful variety of mature planting. Beautifully appointed throughout, the property offers light and spacious, well planned accommodation with stylish interiors and high quality finish – the perfect blend of comfort and convenience for modern family life. Features include a double length dual aspect reception room, separate well equipped kitchen, dining room, conservatory, study, utility room, upstairs family bathroom, en-suite, guest WC, gas central heating, double glazing, and quality floor coverings.

## **Key Features**

- Well Presented Four Bedroom Detached Family Home
- Bright and Spacious Dual Aspect Reception
- Well Equipped Kitchen, Utility and Study
- Gorgeous Landscaped Garden
- Close to Transport Links, Schools and Local Amenities