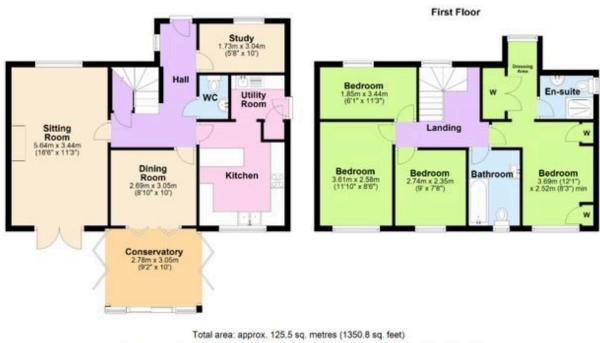

Ground Floor

- Sought After Browns Wood Location
- Dining Room Opening onto Sunny Conservatory
- First Floor Bathroom, En-Suite and WC
- Garage and Off Street Parking
- Please quote KM0096

While every attempt has been made to ensum the accuracy of the floor plans contained here, measurement of doors, windows and rooms as well as postcoring of any flours, fittings of features are approximate and no responsibility is taken for any energy ensuitatement. These plans are for representation purposes any and should be used as such by any prospective lenared or purchase. Specification or guidances are the interpresentation purposes any and should be used as such by any prospective lenared or purchase. Specification or guidances are also for valuation. The property if qualitod in this plan. Any figure given is for guidances and should feel the relief upon as a laws for valuation.