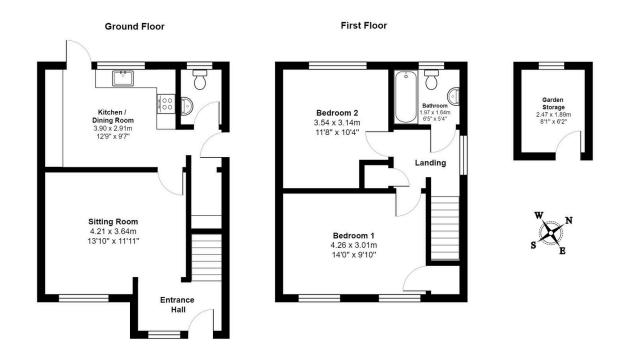

 $\label{eq:total Area: 78.2 m^2 ... 841 ft^2}$  All measurements are approximate and for display purposes only