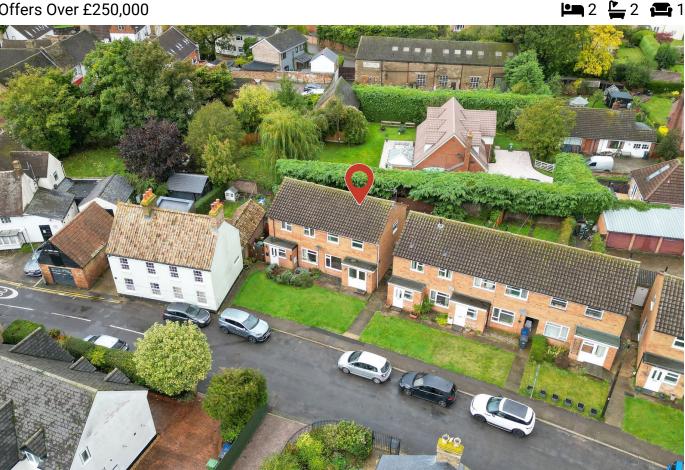

## Bell Lane, Fenstanton, Huntingdon, PE28 9JX

Offers Over £250,000

A well presented, two bedroom semi detached property, in the heart of Fenstanton.