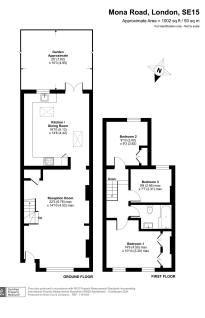

## 7 Mona Road

Offers Over £800,000

Well presented, extended, three-bedroom Victorian end of terrace house, offered with no onward chain. Just over 1,000 sq ft of accommodation is on offer over two floors and this charming period property retains many original features such as sash windows and a feature fireplace. Additional features include free parking and a private courtyard garden.

Three bedrooms

Rear extension

• Over 1,000 sq ft

Southerly aspect

Unrestricted parking

· Chain free

Great location

• QUOTE BM0221 TO VIEW