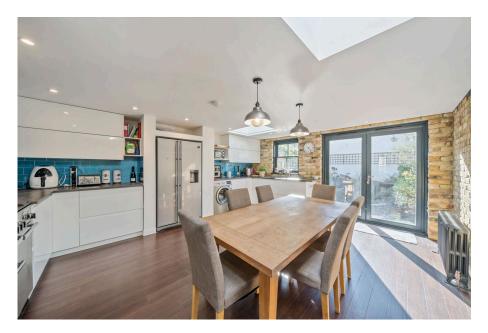

## 7 Mona Road

Offers Over £800,000

Well presented, extended, three-bedroom Victorian end of terrace house, offered with no onward chain. Just over 1,000 sq ft of accommodation is on offer over two floors and this charming period property retains many original features such as sash windows and a feature fireplace. Additional features include free parking and a private courtyard garden.

Three bedrooms

Rear extension

• Over 1,000 sq ft

Southerly aspect

Unrestricted parking

· Chain free

Great location

• QUOTE BM0221 TO VIEW