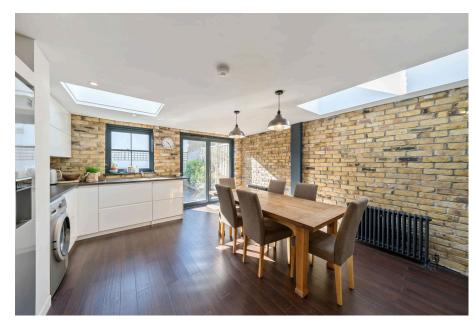

## 7 Mona Road

Offers Over £800,000

Well presented, extended, three-bedroom Victorian end of terrace house, offered with no onward chain. Just over 1,000 sq ft of accommodation is on offer over two floors and this charming period property retains many original features such as sash windows and a feature fireplace. Additional features include free parking and a private courtyard garden.

Three bedrooms

Rear extension

• Over 1,000 sq ft

Southerly aspect

Unrestricted parking

· Chain free

Great location

• QUOTE BM0221 TO VIEW