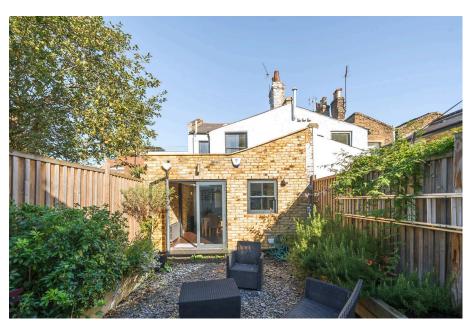

## 7 Mona Road

Offers Over £800,000

Well presented, extended, three-bedroom Victorian end of terrace house, offered with no onward chain. Just over 1,000 sq ft of accommodation is on offer over two floors and this charming period property retains many original features such as sash windows and a feature fireplace. Additional features include free parking and a private courtyard garden.

Three bedrooms

Rear extension

• Over 1,000 sq ft

Southerly aspect

Unrestricted parking

· Chain free

Great location

• QUOTE BM0221 TO VIEW