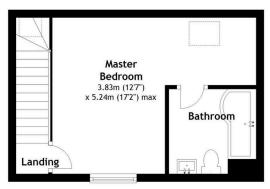

#### First Floor

Approx. 20.1 sq. metres (216.7 sq. feet)

Total area: approx. 58.2 sq. metres (626.7 sq. feet)

15 Halls Lane

M: 07970663757

E: martin.drew@exp.uk.com

W: www.martin.drew.exp.uk.com