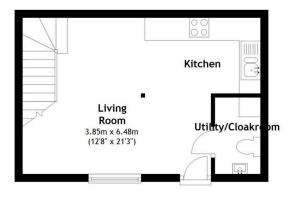

## MARTIN DREW



#### 15 Halls Lane

£229,995











Ref: MD0803: In exceptional order, this excellently presented 1 bedroom home, with close proximity to Brackley Town Centre, offers modern accommodation to include open plan Kitchen/Dining/Living space, Downstairs Utility/WC & Master bedroom with Dressing area & Ensuite. Offered for sale with No onward chain.

M: 07970663757

E: martin.drew@exp.uk.com

W: www.martin.drew.exp.uk.com



# MARTIN DREW



- Master bedroom
- · Dressing area
- · Cloakroom/Utility room
- •
- •

- Ensuite
- · Open plan Kitchen/Dining/Living room
- •
- •
- •



### Ground Floor Approx. 38.1 sq. metres (410.0 sq. feet)



#### First Floor

Approx. 20.1 sq. metres (216.7 sq. feet)



Total area: approx. 58.2 sq. metres (626.7 sq. feet)

15 Halls Lane

M: 07970663757

E: martin.drew@exp.uk.com

W: www.martin.drew.exp.uk.com