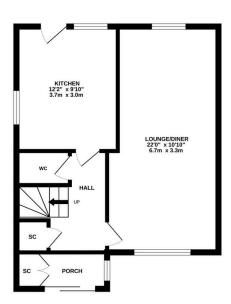

- Garage In Block
- Ground Floor W.C
- Driveway
- · Cul-de-Sac Location
- Please quote reference MS0216

GROUND FLOOR 468 sq.ft. (43.4 sq.m.) approx.

1ST FLOOR 436 sq.ft. (40.5 sq.m.) approx.

TOTAL FLOOR AREA: 904 sq ft (83.9 sq m.) approx

A three bed semi-detached family home set within a quiet Cul-de-Sac off Leagrave High Street on the Luton & Dunstable borders.

Entrance hall, dual aspect lounge/diner, kitchen, ground floor W.C, landing, three first floor bedrooms, refurbished wet room, large rear garden, potential for extension (STPP), double glazing, gas central heating.