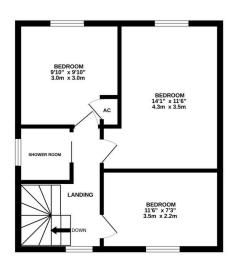

- Garage In Block
- Ground Floor W.C
- Driveway
- · Cul-de-Sac Location
- Please quote reference MS0216

GROUND FLOOR 468 sq.ft. (43.4 sq.m.) approx.

1ST FLOOR 436 sq.ft. (40.5 sq.m.) approx.

TOTAL FLOOR AREA: 904 sq ft (83.9 sq m.) approx

A three bed semi-detached family home set within a quiet Cul-de-Sac off Leagrave High Street on the Luton & Dunstable borders.

Entrance hall, dual aspect lounge/diner, kitchen, ground floor W.C, landing, three first floor bedrooms, refurbished wet room, large rear garden, potential for extension (STPP), double glazing, gas central heating.