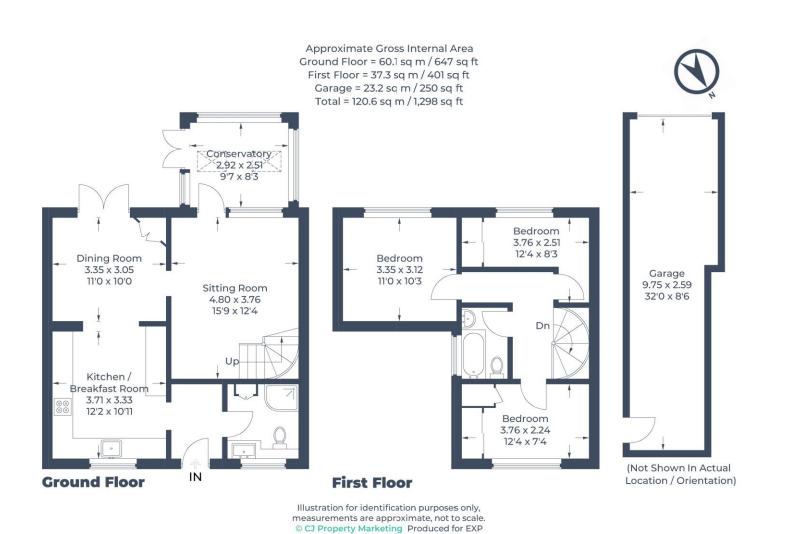

#### **Ground Floor Accommodation**

The entrance hall has a tiled floor and part panelled walls. The ground floor shower room has a corner shower cubicle, WC, a wash basin and a heated towel rail.

The open plan kitchen/dining room has a range of wall and base level units with quartz worktops over including a breakfast bar. There is an inset sink along with a range of integrated appliances including a fridge/freezer, an electric double oven and hob with an extractor unit over, a microwave, a washing machine and a dishwasher.

Glazed double doors from the dining area open out to the south-facing rear garden. The sitting room opens to the conservatory and has a feature spiral staircase rising to the first floor.

### **First Floor Accommodation**

To the first floor, the master bedroom has views to the rear over looking fields. There are two further bedrooms, both with built-in wardrobes.

The family bathroom has an inset spa bath with a shower attachment over, a WC, a wash basin, and a heated towel rail.

#### Outside

To the front of the property, a block paved driveway provides off-street parking ahead of the double-length garage with an electric door to the front and a side pedestrian door.

The front garden is laid to a paved patio and has a gated access to the side garden which is laid to lawn and a raised decked seating area along with a garden shed.

To the rear, the south-facing garden is laid to patio and gravel with a small feature pond.

Call Gavin Mills to arrange a viewing on  $07971\ 807\ 341$ 

Tel: 07971 807 341 Email: gavin.mills@exp-uk.co.uk www.gavin-mills.co.uk