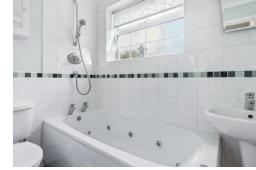

### **First Floor Accommodation**

To the first floor, the master bedroom has views to the rear over looking fields. There are two further bedrooms, both with built-in wardrobes.

The family bathroom has an inset spa bath with a shower attachment over, a WC, a wash basin, and a heated towel rail.