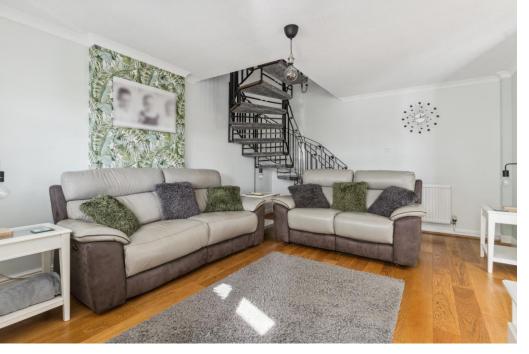

Glazed double doors from the dining area open out to the south-facing rear garden. The sitting room opens to the conservatory and has a feature spiral staircase rising to the first floor.