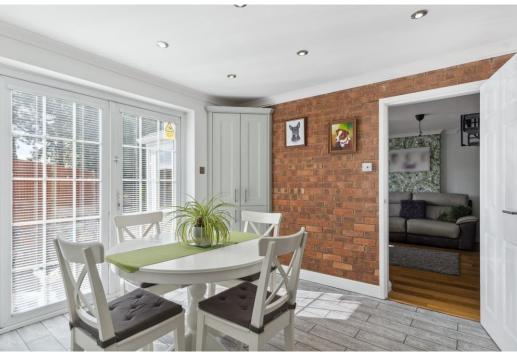

#### **Ground Floor Accommodation**

The entrance hall has a tiled floor and part panelled walls. The ground floor shower room has a corner shower cubicle, WC, a wash basin and a heated towel rail.

The open plan kitchen/dining room has a range of wall and base level units with quartz worktops over including a breakfast bar. There is an inset sink along with a range of integrated appliances including a fridge/freezer, an electric double oven and hob with an extractor unit over, a microwave, a washing machine and a dishwasher.

Glazed double doors from the dining area open out to the south-facing rear garden. The sitting room opens to the conservatory and has a feature spiral staircase rising to the first floor.