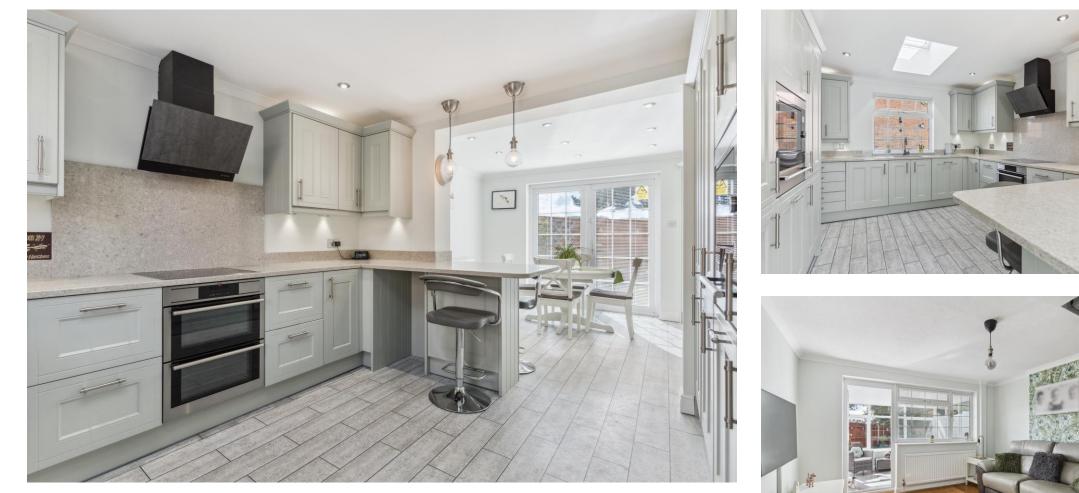

#### **Ground Floor Accommodation**

The entrance hall has a tiled floor and part panelled walls. The ground floor shower room has a corner shower cubicle, WC, a wash basin and a heated towel rail.

The open plan kitchen/dining room has a range of wall and base level units with quartz worktops over including a breakfast bar. There is an inset sink along with a range of integrated appliances including a fridge/freezer, an electric double oven and hob with an extractor unit over, a microwave, a washing machine and a dishwasher.