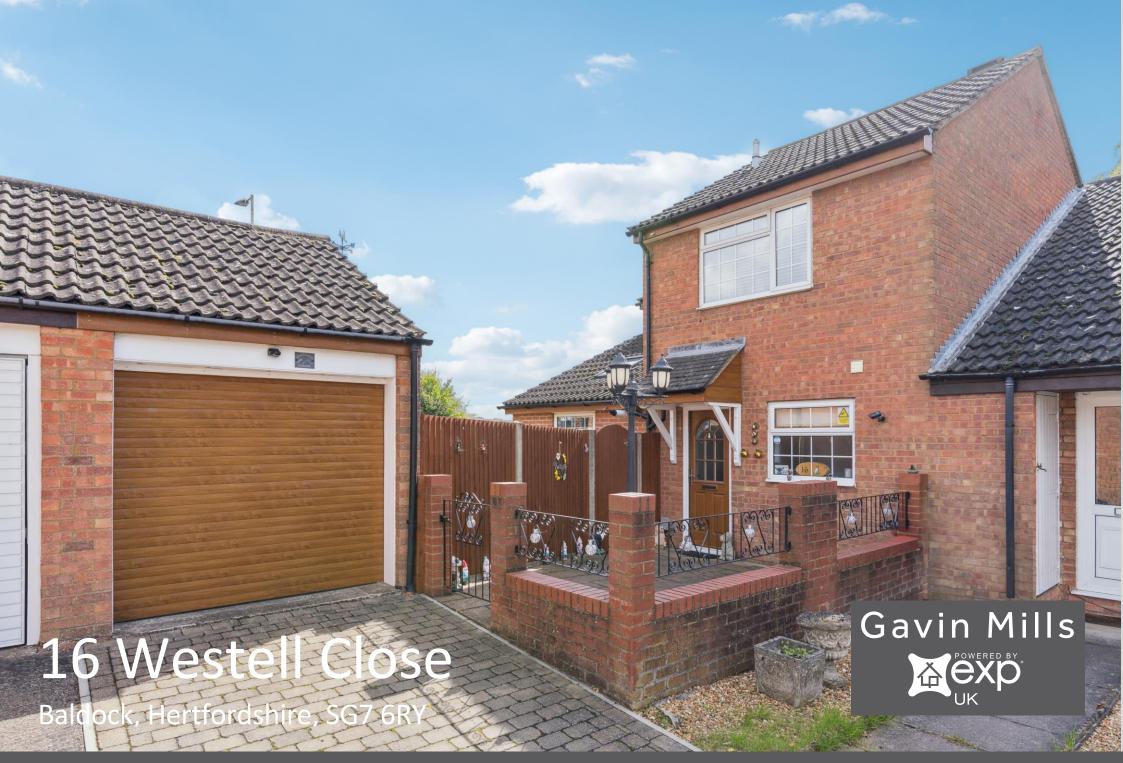

# 16 Westell Close

## Guide Price £450,000

A beautifully presented and extended three-bedroom home, conveniently located within walking distance of Baldock Town Centre and train station.

Situated in a cul-de-sac location, with views over open fields to the rear, this deceptively spacious home has off-street parking to the front ahead of a doublelength garage and gardens to both side and rear.

#### Outside

To the front of the property, a block paved driveway provides off-street parking ahead of the double-length garage with an electric door to the front and a side pedestrian door.

The front garden is laid to a paved patio and has a gated access to the side garden which is laid to lawn and a raised decked seating area along with a garden shed.