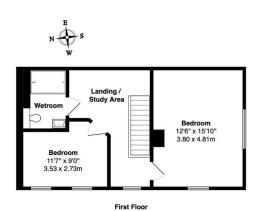

•

Total Approximate Area: 1096 ft<sup>2</sup> ... 101.8 m<sup>2</sup>

Floor plans are for layout purposes only and are not intended to be scale drawings.

All measurements, including window and door openings are approximate and should not be relied upon for valuation purposes.

Please check all dimensions, shapes & compass bearings before making any decisions reliant upon them.

MK Property Photography accepts no liability whatsoever for any error or omission or inadvertent mis-statement in a floor plan.