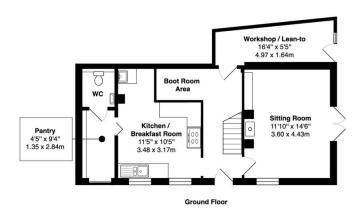

•

Total Approximate Area: 1096 ft<sup>2</sup> ... 101.8 m<sup>2</sup>

Floor plans are for layout purposes only and are not intended to be scale drawings.

All measurements, including window and door openings are approximate and should not be relied upon for valuation purposes.

Please check all dimensions, shapes & compass bearings before making any decisions reliant upon them.

MK Property Photography accepts no liability whatsoever for any error or omission or inadvertent mis-statement in a floor plan.