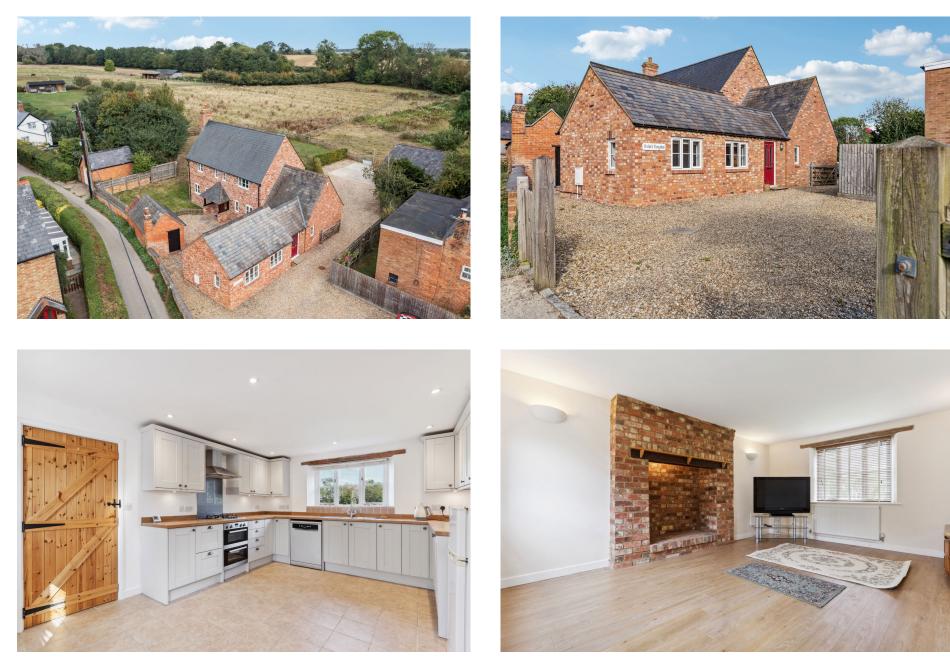

## **The Gardens, Adstock, Buckingham, MK18** £985,000

🍋 4 🚰 2 🚍 2

- A modern detached house
- Two reception rooms and study
- Village location, no onward chain
- Kitchen breakfast room, utility room and cloakroom

• Four double bedrooms, two bathrooms with one ensuite

- Off street parking for multiple 
  Two acre plot with lawned garden, spinney and paddock
  - Royal Latin grammar school catchment

Approximate Gross Internal Area Ground Floor = 95.6 sq m / 1029 sq ft First Floor = 59.5 sq m / 640 sq ft Second Floor = 30.0 sq m / 323 sq ft Outbuilding / Garage = 61.1 sq m / 658 sq ft Total = 246.2 m / 2,650 sq ft

Illustration for identification purposes only, measurements are approximate, not to scale. © CJ Property Marketing Produced for EXP

A unique detached four bedroom house with a large double garage and two acres in a desirable village location