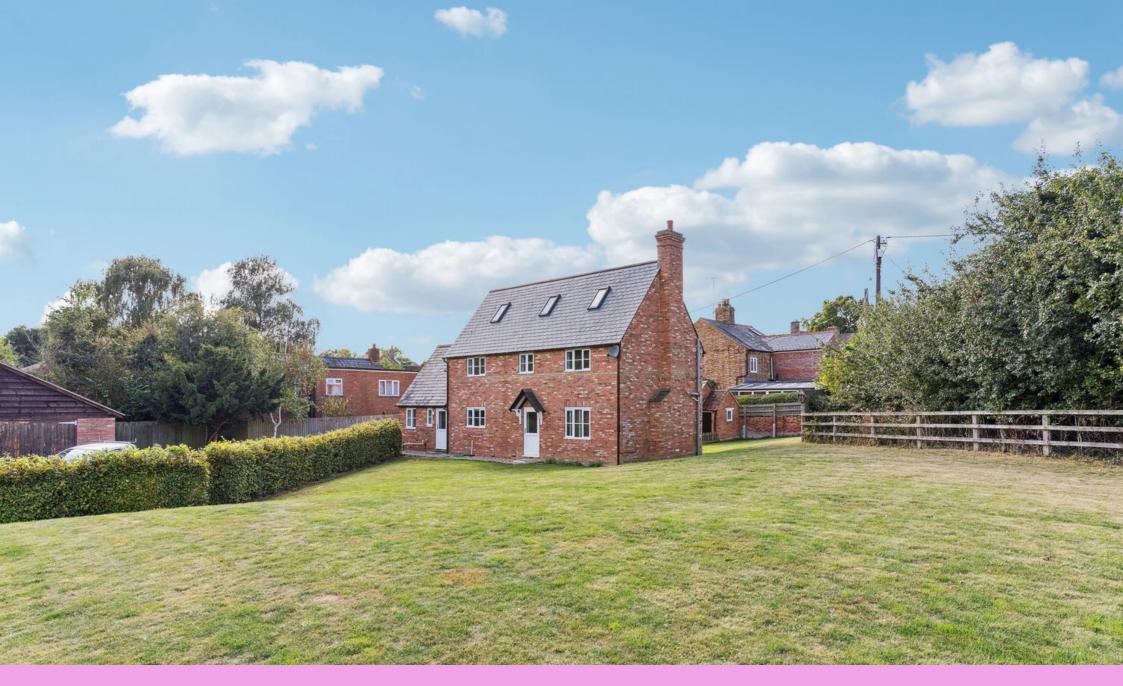

## **The Gardens, Adstock, Buckingham, MK18** £985,000

🍋 4 🚰 2 🚍 2

- A modern detached house
- Two reception rooms and study
- Village location, no onward chain
- Kitchen breakfast room, utility room and cloakroom

• Four double bedrooms, two bathrooms with one ensuite

- Off street parking for multiple 
  Two acre plot with lawned garden, spinney and paddock
  - Royal Latin grammar school catchment

Approximate Gross Internal Area Ground Floor = 95.6 sq m / 1029 sq ft First Floor = 59.5 sq m / 640 sq ft Second Floor = 30.0 sq m / 323 sq ft Outbuilding / Garage = 61.1 sq m / 658 sq ft Total = 246.2 m / 2,650 sq ft

Illustration for identification purposes only, measurements are approximate, not to scale. © CJ Property Marketing Produced for EXP

A unique detached four bedroom house with a large double garage and two acres in a desirable village location