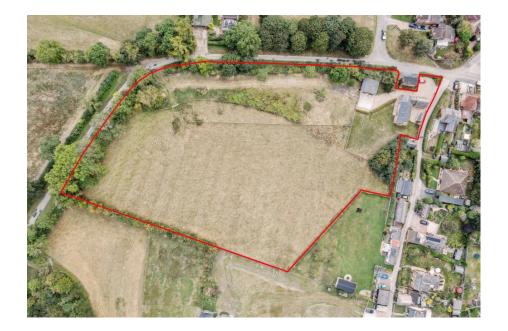

• Four double bedrooms, two bathrooms with one ensuite

- Off street parking for multiple 
  Two acre plot with lawned garden, spinney and paddock
  - Royal Latin grammar school catchment

Approximate Gross Internal Area Ground Floor = 95.6 sq m / 1029 sq ft First Floor = 59.5 sq m / 640 sq ft Second Floor = 30.0 sq m / 323 sq ft Outbuilding / Garage = 61.1 sq m / 658 sq ft Total = 246.2 m / 2,650 sq ft

Illustration for identification purposes only, measurements are approximate, not to scale. © CJ Property Marketing Produced for EXP

A unique detached four bedroom house with a large double garage and two acres in a desirable village location