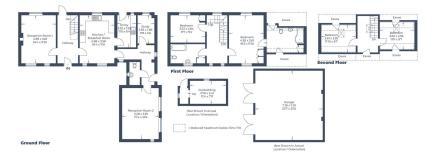

• Four double bedrooms, two bathrooms with one ensuite

- Off street parking for multiple 
  Two acre plot with lawned garden, spinney and paddock
  - Royal Latin grammar school catchment

Approximate Gross Internal Area Ground Floor = 95.6 sq m / 1029 sq ft First Floor = 59.5 sq m / 640 sq ft Second Floor = 30.0 sq m / 323 sq ft Outbuilding / Garage = 61.1 sq m / 658 sq ft Total = 246.2 m / 2,650 sq ft

Illustration for identification purposes only, measurements are approximate, not to scale. © CJ Property Marketing Produced for EXP

A unique detached four bedroom house with a large double garage and two acres in a desirable village location