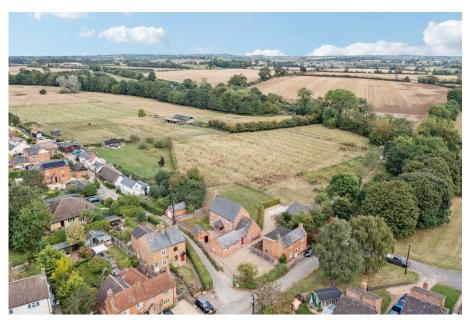

## **The Gardens, Adstock, Buckingham, MK18** £985,000

🍋 4 🚰 2 🚍 2

- A modern detached house
- Two reception rooms and study
- Village location, no onward chain
- Kitchen breakfast room, utility room and cloakroom

Illustration for identification purposes only, measurements are approximate, not to scale. © CJ Property Marketing Produced for EXP

A unique detached four bedroom house with a large double garage and two acres in a desirable village location