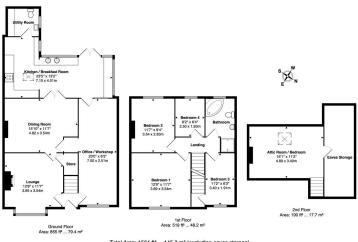

@ chris.durrant@exp.uk.com

chrisdurrant.exp.uk.com

07595 473 891

• Sought after village location • Four bedrooms

• Three reception rooms • Extended home

Attic/playroom and storage
 Good amount of off road parking

• Westerly facing rear garden • Cloak room/utility room

For all enquiries please quote CD0104

Total Area: 1564 ft<sup>2</sup> ... 145.3 m<sup>2</sup> (excluding eaves storage)
All measurements are approximate and for display purposes only