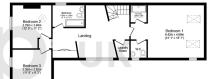

First Floor Floor area 84.1 m<sup>2</sup> (906 sq.ft.)

Jon-Paul Brampton presents...what was formerly the 'old village shop', now re-imagined as a spacious detached family home designed with style and finished in a playful, family orientated way.