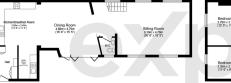

- accommodation
- Large open plan living space
- Vaulted ceilings
- Close to local amenities
- Please quote JB0294 when enquiring thru Rightmove, Zoopla or OnTheMarket

Ground Floor Floor area 83.0 m<sup>2</sup> (893 sq.ft.)