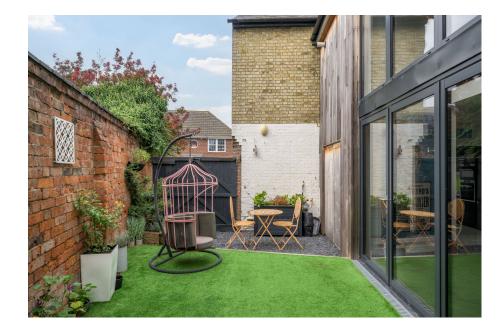

## **The Old Village Shop, Ivinghoe, Buckinghamshire** Offers Over £675,000

🛤 3 🚰 2 🚍 2

- Victorian detached home, re Almost 2000sq ft of accommodation
- Three double bedrooms
- Modern sleek design
- Energy efficient
- Watch the video tour

- accommodation
- Large open plan living space
- Vaulted ceilings
- Close to local amenities
- Please quote JB0294 when enquiring thru Rightmove, Zoopla or OnTheMarket

Ground Floor Floor area 83.0 m<sup>2</sup> (893 sq.ft.)

First Floor Floor area 84.1 m<sup>2</sup> (906 sq.ft.)

Jon-Paul Brampton presents...what was formerly the 'old village shop', now re-imagined as a spacious detached family home designed with style and finished in a playful, family orientated way.