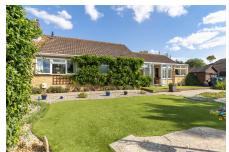

## Pound Road, Hemingford Grey, Huntingdon, PE28 9EA

A Semi-detached bungalow on a generous plot in the heart of Hemingford Grey.

## **Key Features**

- Semi Detached Bungalow
- · Generous Plot
- Approved Planning Permission For Further Extension
- Garage/storage And Driveways With Ample Off-Road Parking
- Virtual Tour Available Upon Request

- · Three Bedrooms
- · Well Presented Throughout
- Walking Distance To Village Shop
- · Near To Bus Stop
- EPC Rating: D/66

Total Area: 102.8  $m^2 \dots$  1106  $ft^2$  (excluding garage / storage)

All measurements are approximate and for display purposes only