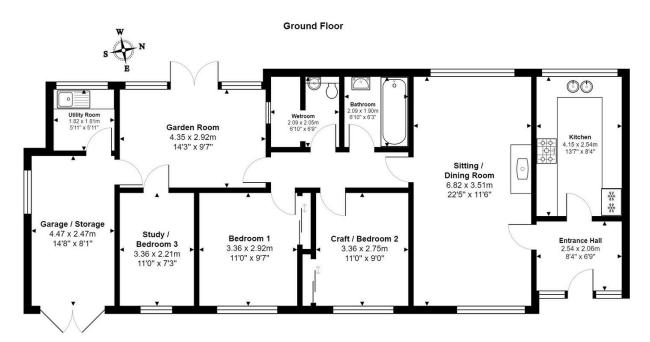

## Pound Road, Hemingford Grey, Huntingdon, PE28 9EA

A Semi-detached bungalow on a generous plot in the heart of Hemingford Grey.

- · Three Bedrooms
- · Well Presented Throughout
- Walking Distance To Village Shop
- · Near To Bus Stop
- EPC Rating: D/66

Total Area: 102.8  $m^2 \dots$  1106  $ft^2$  (excluding garage / storage)

All measurements are approximate and for display purposes only