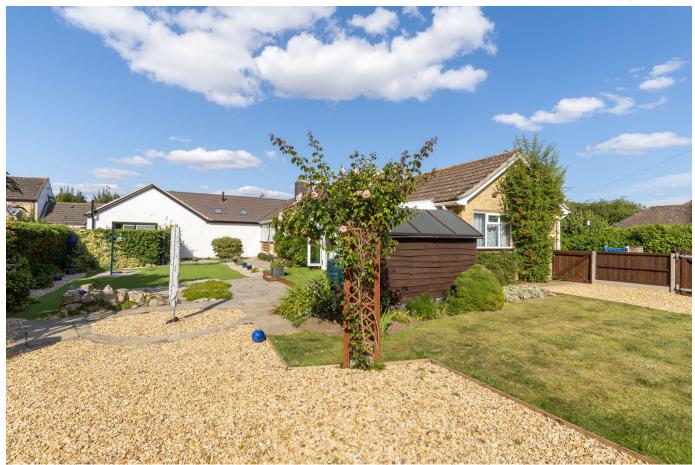

## Pound Road, Hemingford Grey, Huntingdon, PE28 9EA

A Semi-detached bungalow on a generous plot in the heart of Hemingford Grey.

## **Key Features**

- Semi Detached Bungalow
- · Generous Plot
- Approved Planning Permission For Further Extension
- Garage/storage And Driveways With Ample Off-Road Parking
- Virtual Tour Available Upon Request

- · Three Bedrooms
- · Well Presented Throughout
- Walking Distance To Village Shop
- · Near To Bus Stop
- EPC Rating: D/66

Total Area: 102.8  $m^2 \dots$  1106  $ft^2$  (excluding garage / storage)

All measurements are approximate and for display purposes only