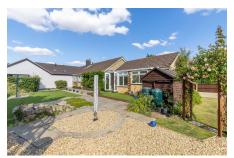

## Pound Road, Hemingford Grey, Huntingdon, PE28 9EA

A Semi-detached bungalow on a generous plot in the heart of Hemingford Grey.

## **Key Features**

- Semi Detached Bungalow
- · Generous Plot
- Approved Planning Permission For Further Extension
- Garage/storage And Driveways With Ample Off-Road Parking
- Virtual Tour Available Upon Request

- · Three Bedrooms
- · Well Presented Throughout
- Walking Distance To Village Shop
- · Near To Bus Stop
- EPC Rating: D/66

Total Area: 102.8  $m^2 \dots$  1106  $ft^2$  (excluding garage / storage)

All measurements are approximate and for display purposes only