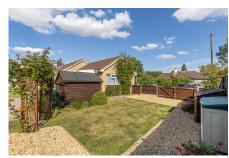

## Pound Road, Hemingford Grey, Huntingdon, PE28 9EA

A Semi-detached bungalow on a generous plot in the heart of Hemingford Grey.

## **Key Features**

- Semi Detached Bungalow
- · Generous Plot
- Approved Planning Permission For Further Extension
- Garage/storage And Driveways With Ample Off-Road Parking
- Virtual Tour Available Upon Request

- · Three Bedrooms
- · Well Presented Throughout
- Walking Distance To Village Shop
- · Near To Bus Stop
- EPC Rating: D/66

Total Area: 102.8  $m^2 \dots$  1106  $ft^2$  (excluding garage / storage)

All measurements are approximate and for display purposes only