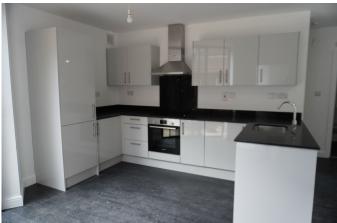

The property has been finished to a high specification to provide bright well planned accommodation in a convenient and sought after location, there is a spacious reception area with sliding doors to the front, that is open to a well planned and fitted modern kitchen. The rear of the property provides access to a private courtyard garden ideal for a beer and BBQ. An inner hallway leads to two double bedrooms both with built in double wardrobes, whilst there is a bathroom and second WC. The rear bedroom also leads out and overlooks the courtyard garden.

## DOMINIC BRUNEAU EXP UK

07590 227 225

- New Build Apartment
- Open Plan Living Room
- Bathroom & Second WC
- Courtyard Private Garden
- · Share of Freehold

- Two Double Bedrooms
- Modern Fitted Kitchen
- Built In Wardrobes
- Residential Road
- Near To BR & Underground Stations