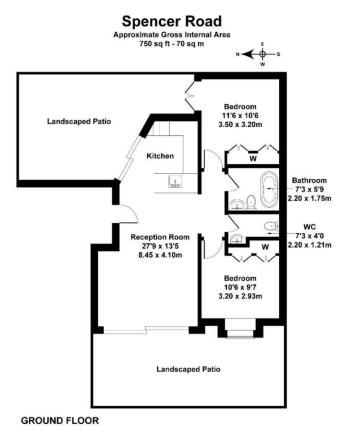

## 1A, Flat 1 Spencer Road

£600,000

First time buyers, investment buyers or those looking for a new build two bedroom ground floor apartment with private garden in a popular residential road close to Acton High Street and well served by local transport links.

The property has been finished to a high specification to provide bright well planned accommodation in a convenient and sought after location, there is a spacious reception area with sliding doors to the front, that is open to a well planned and fitted modern kitchen. The rear of the property provides access to a private courtyard garden ideal for a beer and BBQ. An inner hallway leads to two double bedrooms both with built in double wardrobes, whilst there is a bathroom and second WC. The rear bedroom also leads out and overlooks the courtyard garden.

Not to Scale. Produced by The Plan Portal 2024 For Illustrative Purposes Only.