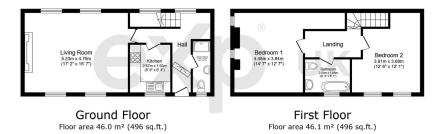

TOTAL: 92.1 m<sup>2</sup> (991 sq.ft.)

This floor plan is for illustrative purposes only. It is not drawn to scale. Any measurements, floor areas (including any total floor area), openings and orientations are approximate. No details are guaranteed, they cannot be relied upon for any purpose and do not form any part of any agreement. No liability is taken for any error, omission