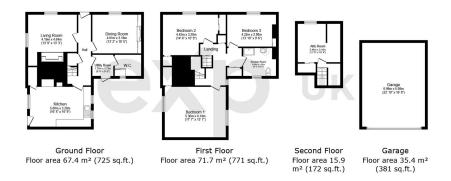

TOTAL: 190.3 m<sup>2</sup> (2,049 sq.ft.)

This floor plan is for illustrative purposes only. It is not drawn to scale. Any measurements, floor areas (including any total floor area), openings and orientations are approximate. No details are guaranteed, they cannot be relied upon for any purpose and do not form any part of any agreement. No liability is taken for any error, omission internationals. A party must fail upon the own in proceedings of the proceedings of the processing of