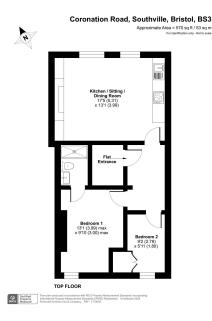

## 75, Flat 4 Coronation Road, Southville

Offers Over £250,000

Stunning Southville, two-bedroom, top floor flat, one of four in this Victorian, Grade 2 listed building.

Immaculate throughout with all the period features you would expect, high ceilings, sash windows and a feature fireplace.

Additional features include a shared driveway with off road parking potentially for 4 cars. There is also a large additional storage space in the hallway cupboard.

A new fire alarm system was fitted in 2022 and the building also had a new roof fitted in 2020.