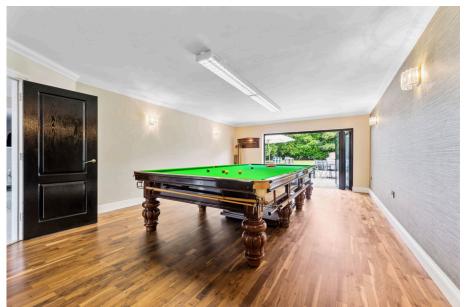

## 40 Kenwood Drive, Hersham

Guide Price £2,250,000

**4** 6 **4** 4

Detached 6 Bedroom Home
 Living & Dining Room

 Home Office.
 Kitchen/Breakfast/family Room

Cinema/Games Room
 Utility Room and Gym

En-Suite & Dressing room to Two Jack & Jill shower Master Bed rooms

It combines spacious living, with well planned, flexible accommodation over 3 floors, with an eye for detail and modern living the property boasts an entrance hallway leading to a home office and the bright and spacious living room. To the rear of the property the dining room opens onto the garden. A magnificent dual aspect kitchen/breakfast room with living area that leads directly to the patio. Accessed via the kitchen is a cinema/games room, also on the ground floor is a cloakroom, utility room & gym leading to a double garage.