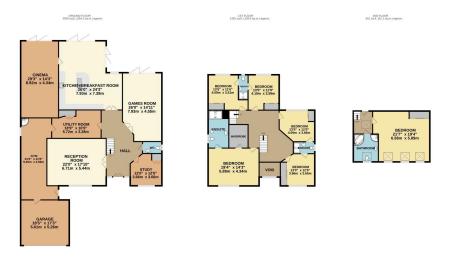

## 40 Kenwood Drive, Hersham

Guide Price £2,250,000

**4** 6 **4** 4

Detached 6 Bedroom Home
 Living & Dining Room

 Home Office.
 Kitchen/Breakfast/family Room

Cinema/Games Room
 Utility Room and Gym

En-Suite & Dressing room to Two Jack & Jill shower Master Bed rooms

 Double Garage and ample Parking
 Part of the original Burwood Park Estate

A stunning home set within the original & highly sought after Burwood Park Estate, this sumptuous 6 bed family home was designed & built in 2009.

It combines spacious living, with well planned, flexible accommodation over 3 floors, with an eye for detail and modern living the property boasts an entrance hallway leading to a home office and the bright and spacious living room. To the rear of the property the dining room opens onto the garden. A magnificent dual aspect kitchen/breakfast room with living area that leads directly to the patio. Accessed via the kitchen is a cinema/games room, also on the ground floor is a cloakroom, utility room & gym leading to a double garage.

The first floor provides five double bedrooms, the master has a dressing room and en-suite, whilst 'Jack and Jill' shower rooms serve the other bedrooms. The top floor boasts 21ft x 19ft bedroom with a separate family bathroom.

TOTAL FLOOR AREA: 5113 sq.ft. (475.0 sq.m.) approx.

White every attempt has been made to ensure the accuracy of the floorgish contained here, measuremen
of doors, windows, norms and any other fears are approximate and no responsiblely is taken for any empropriety of the production of the second of the seco