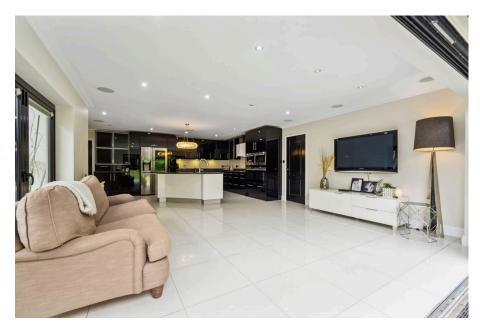

It combines spacious living, with well planned, flexible accommodation over 3 floors, with an eye for detail and modern living the property boasts an entrance hallway leading to a home office and the bright and spacious living room. To the rear of the property the dining room opens onto the garden. A magnificent dual aspect kitchen/breakfast room with living area that leads directly to the patio. Accessed via the kitchen is a cinema/games room, also on the ground floor is a cloakroom, utility room & gym leading to a double garage.