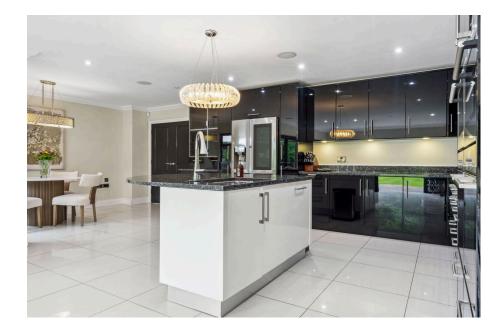

It combines spacious living, with well planned, flexible accommodation over 3 floors, with an eye for detail and modern living the property boasts an entrance hallway leading to a home office and the bright and spacious living room. To the rear of the property the dining room opens onto the garden. A magnificent dual aspect kitchen/breakfast room with living area that leads directly to the patio. Accessed via the kitchen is a cinema/games room, also on the ground floor is a cloakroom, utility room & gym leading to a double garage.