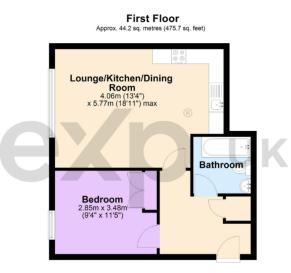

## \* Accommodation:

\* Communal Entrance: Secured via an intercom system with access to the apartment through stairs.

\* Entrance Hall: Spacious, leading to all main rooms.

\* Lounge/Dining/Kitchen: Open-plan area with a modern fitted kitchen, including integrated Bosch appliances, and a bright reception room.

\* Bedroom: One double bedroom with a double wardrobe.

\* Bathroom: Modern luxury fittings include a low-level WC, wash hand basin, panelled bath, and an electric towel radiator.

## **Additional Details**

\* Parking: One allocated parking space is provided. There is also permit parking available for residents at approximately £70 per year.

Total area: approx. 44.2 sq. metres (475.7 sq. feet)