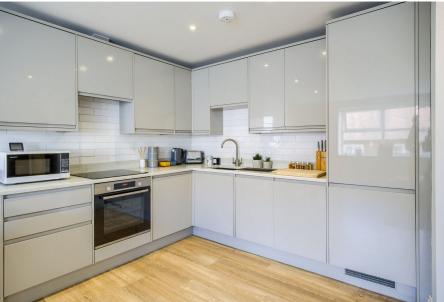

## \* Accommodation:

\* Communal Entrance: Secured via an intercom system with access to the apartment through stairs.

\* Entrance Hall: Spacious, leading to all main rooms.

\* Lounge/Dining/Kitchen: Open-plan area with a modern fitted kitchen, including integrated Bosch appliances, and a bright reception room.