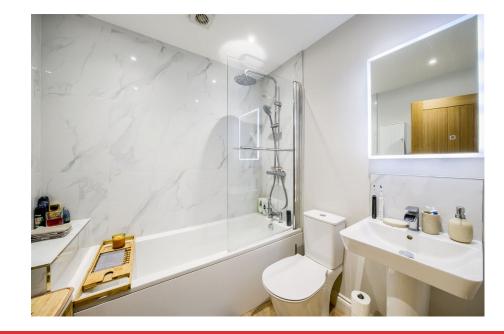

\* Bedroom: One double bedroom with a double wardrobe.

\* Bathroom: Modern luxury fittings include a low-level WC, wash hand basin, panelled bath, and an electric towel radiator.