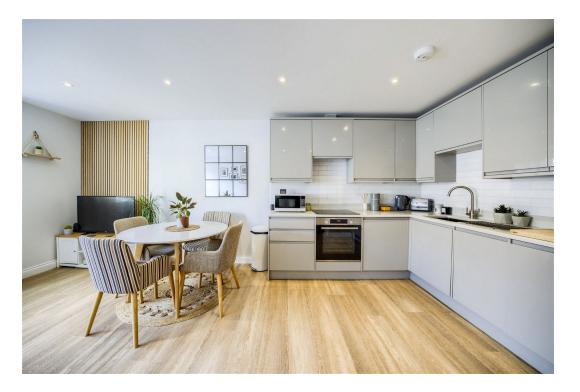

## \* Accommodation:

\* Communal Entrance: Secured via an intercom system with access to the apartment through stairs.

\* Entrance Hall: Spacious, leading to all main rooms.

\* Lounge/Dining/Kitchen: Open-plan area with a modern fitted kitchen, including integrated Bosch appliances, and a bright reception room.