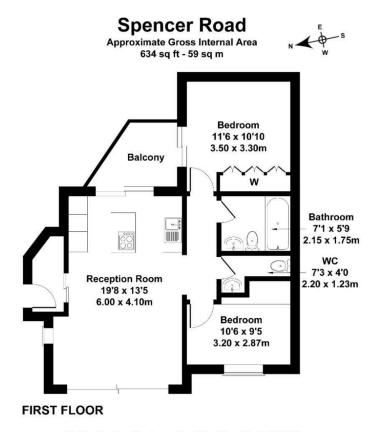

## 1A, Flat 2 Spencer Road

£550,000 Page 2 Page 2

Occupying the first floor of this newly developed and conveniently located close to the heart of Acton is this two double bedroom apartment that is ideal for first time buyers, investors and downsizers. Outside space in a residential road and with a share of freehold.

The property has been finished to a high specification to provide bright well planned accommodation in a convenient and sought after location, there is a spacious reception area with sliding doors to the front, that is open to a well planned and fitted modern kitchen. The rear of the property provides access to a private balcony. An inner hallway leads to two double bedrooms both with built in double wardrobes, whilst there is a bathroom and second WC. The rear bedroom also leads out and overlooks its own balcony.

Not to Scale. Produced by The Plan Portal 2024 For Illustrative Purposes Only.