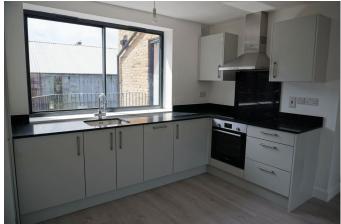

The property has been finished to a high specification to provide bright well planned accommodation in a convenient and sought after location, there is a spacious reception area with sliding doors to the front, that is open to a well planned and fitted modern kitchen. The rear of the property provides access to a private balcony. An inner hallway leads to two double bedrooms both with built in double wardrobes, whilst there is a bathroom and second WC. The rear bedroom also leads out and overlooks its own balcony.